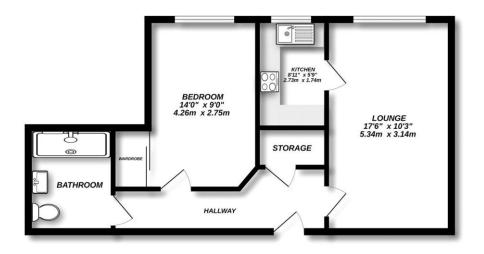

rd Chain
- EPC: C (70)



#### Description

Welcome to Fern Hill Lodge, a spacious second floor apartment offering some lovely views over the gardens and well presented throughout by the current owners.

Boasting a generous main bedroom with fitted wardrobe space, modern family bathroom with a shower and a kitchen with built-in appliances.

Fernhill Lodge is a prestigious and stylish development of one and two bedroom purpose built Retirement apartments constructed by Churchill Living. The development comprises of 37 properties arranged over three floors.

#### Outside

Externally, the property benefits from ample parking and well kept communal grounds.

To view the Material Information Certificate for this property please click <u>Here</u> or contact us to request a copy

#### Floorplan



# Bridges

TO ARRANGE A VIEWING PLEASE CONTACT: Tel: 01252 361550 or Email: info@bridges.co.uk



Important Notice - These particulars are set out as a general outline only for the guidance of intended purchasers/tenants and do not form part of any offer or contract and must not be relied upon as statements or representations of fact. Purchasers/Tenants must satisfy themselves by inspection or otherwise as to their correctness.

ade with Metropix C202