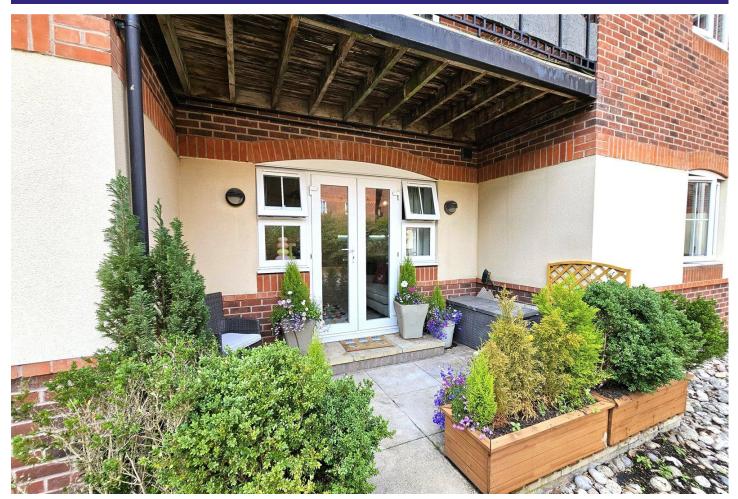

#### Outside

Externally the property benefits from a spacious private balcony, accessed via patio doors in the living room. This space opens out onto the further communal courtyard gardens. The apartment also offers one allocated underground parking space.