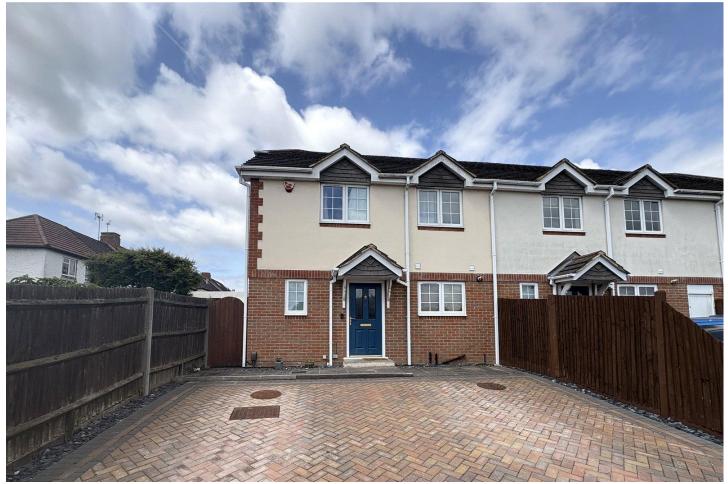

#### Description

Available on the market is this three bedroom, semi detached property, with driveway parking for two to three vehicles. The kitchen is positioned to the front of the property, with the living/dining room to the rear which has French doors to the garden. There is also a downstairs cloakroom. To the first floor are three bedrooms, two of which are doubles, with the primary bedroom benefitting from an en suite shower room. There is also a first floor family bathroom. Situated just half a mile from the train station, which offers direct links to London Waterloo, the property is also within walking distance of Manor Park and popular schools for all ages.

#### Outside

To the front of the property is a block paved driveway for two to three vehicles. There is gated side access to the rear garden, which is mainly laid to lawn.

To view the Material Information Certificate for this property please click <u>Here</u> or contact us to request a copy.