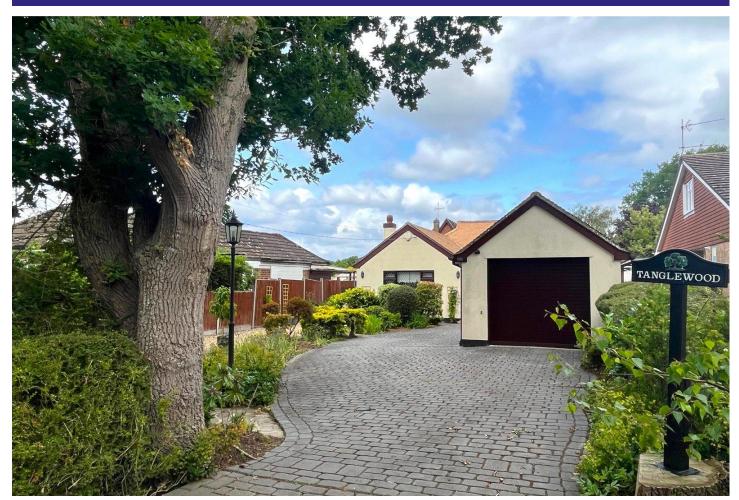

## www.bridges.co.uk

Three Bedroom Detached House Hazel Road, Ash Green, Surrey, GU12 6HP

Price: £650,000

- Detached Three Bedroom Chalet Bungalow
- No Chain
- Extended
- Two Reception Rooms

- Driveway and Garage
- Two Bathrooms
- Private Road Location
- EPC: D (56)

## Outside

The outside boasts a generously sized plot which includes a beautiful private, enclosed rear garden. There is also an outbuilding currently being used as a utility room, which can also be used as an outside study or hobby room. You will also find a garage, driveway and side access.

## Tanglewood Hazel Road, Ash Green, GU12

TO ARRANGE A VIEWING PLEASE CONTACT: Tel: 01252 361550 or Email: info@bridges.co.uk

Important Notice - These particulars are set out as a general outline only for the guidance of intended purchasers/tenants and do not form part of any offer or contract and must not be relied upon as statements or representations of fact. Purchasers/Tenants must satisfy themselves by inspection or otherwise as to their correctness.