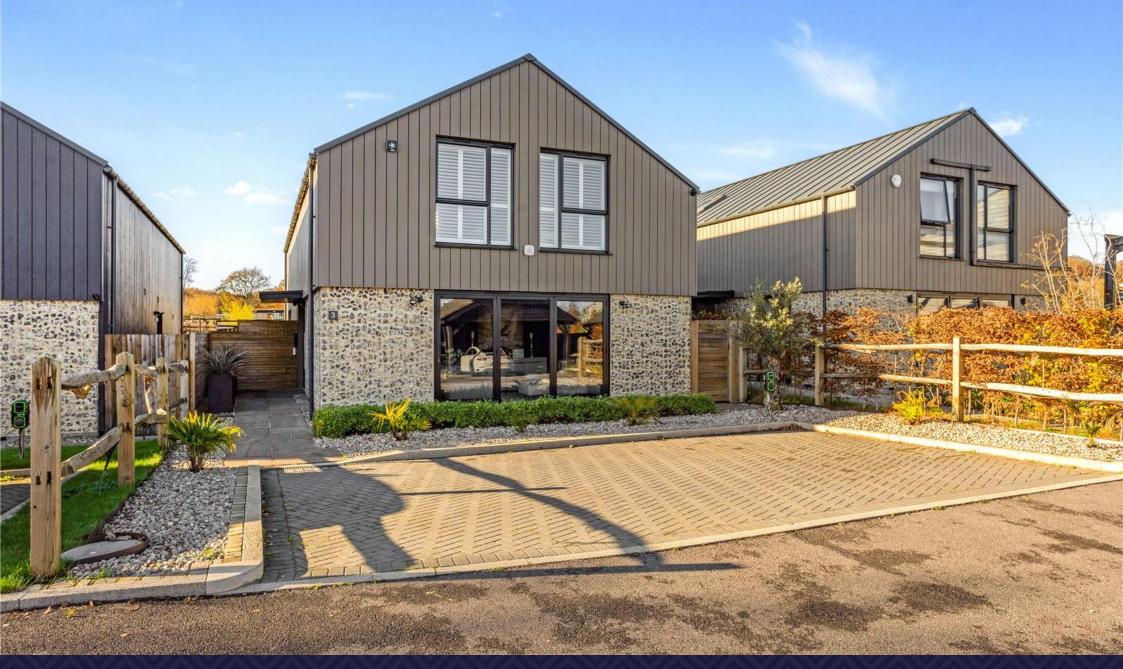

### The Property

Situated in a tranquil location and nestled on a secluded plot with countryside views is this detached modern barn conversion.

The stunning open plan kitchen and dining room is flooded with natural light from the bi-fold doors that lead to the patio and rear garden. The kitchen is equipped with integrated units, a central island, and breakfast bar. The utility room is located off the kitchen with a side access door. At the front of the property is the living room and an additional reception room, currently used as a gym.

#### Outside

The garden has been landscaped and is mainly laid to lawn with a number of terraces and an area for a firepit. The upper section of the garden is mainly laid to lawn.

At the front of the property are three parking spaces as well as a double carport and electric vehicle charging station.