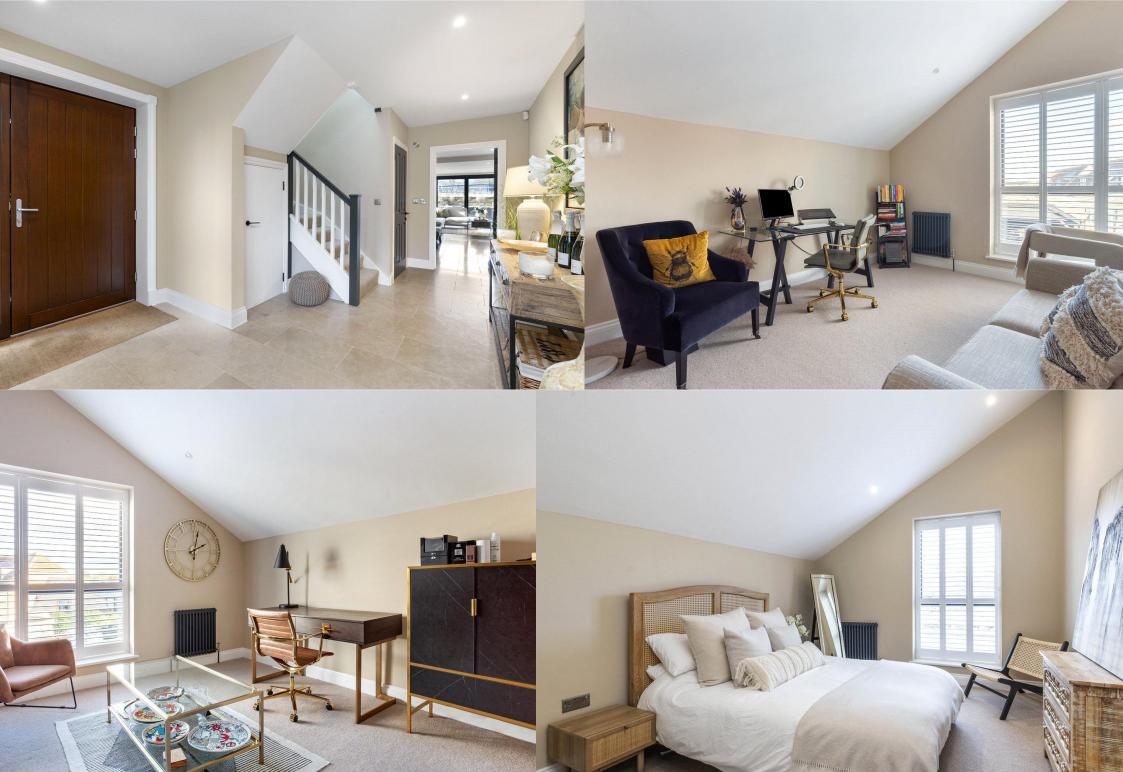

### The Property

Situated in a tranquil location and nestled on a secluded plot with countryside views is this detached modern barn conversion.

The stunning open plan kitchen and dining room is flooded with natural light from the bi-fold doors that lead to the patio and rear garden. The kitchen is equipped with integrated units, a central island, and breakfast bar. The utility room is located off the kitchen with a side access door. At the front of the property is the living room and an additional reception room, currently used as a gym.

To the first floor there are four double bedrooms, with the principal bedroom benefitting from an en suite bathroom, air conditioning, and views over the garden and countryside. In addition to the family bathroom, the three other double rooms benefit from vaulted ceilings and huge windows making them feel spacious and bright.