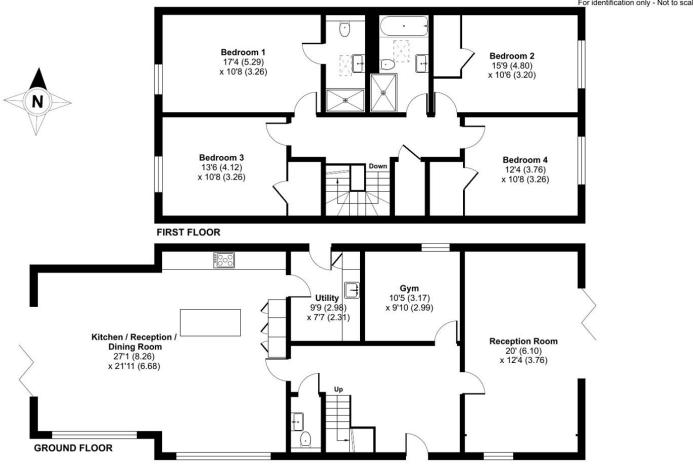

### The Property

Situated in a tranquil location and nestled on a secluded plot with countryside views is this detached modern barn conversion.

The stunning open plan kitchen and dining room is flooded with natural light from the bi-fold doors that lead to the patio and rear garden. The kitchen is equipped with integrated units, a central island, and breakfast bar. The utility room is located off the kitchen with a side access door. At the front of the property is the living room and an additional reception room, currently used as a gym.

To the first floor there are four double bedrooms, with the principal bedroom benefitting from an en suite bathroom, air conditioning, and views over the garden and countryside. In addition to the family bathroom, the three other double rooms benefit from vaulted ceilings and huge windows making them feel spacious and bright.

#### Outside

The garden has been landscaped and is mainly laid to lawn with a number of terraces and an area for a firepit. The upper section of the garden is mainly laid to lawn.

At the front of the property are three parking spaces as well as a double carport and electric vehicle charging station.

### Stud Barns The Street, Dockenfield, Farnham, GU10

Approximate Area = 2221 sq ft / 206.3 sq m

For identification only - Not to scale

Floor plan produced in accordance with RICS Property Measurement Standards incorporating International Property Measurement Standards (IPMS2 Residential). © nichecom 2024. Produced for Bridges Estate Agents Ltd (Platinum Homes). REF: 1088477`