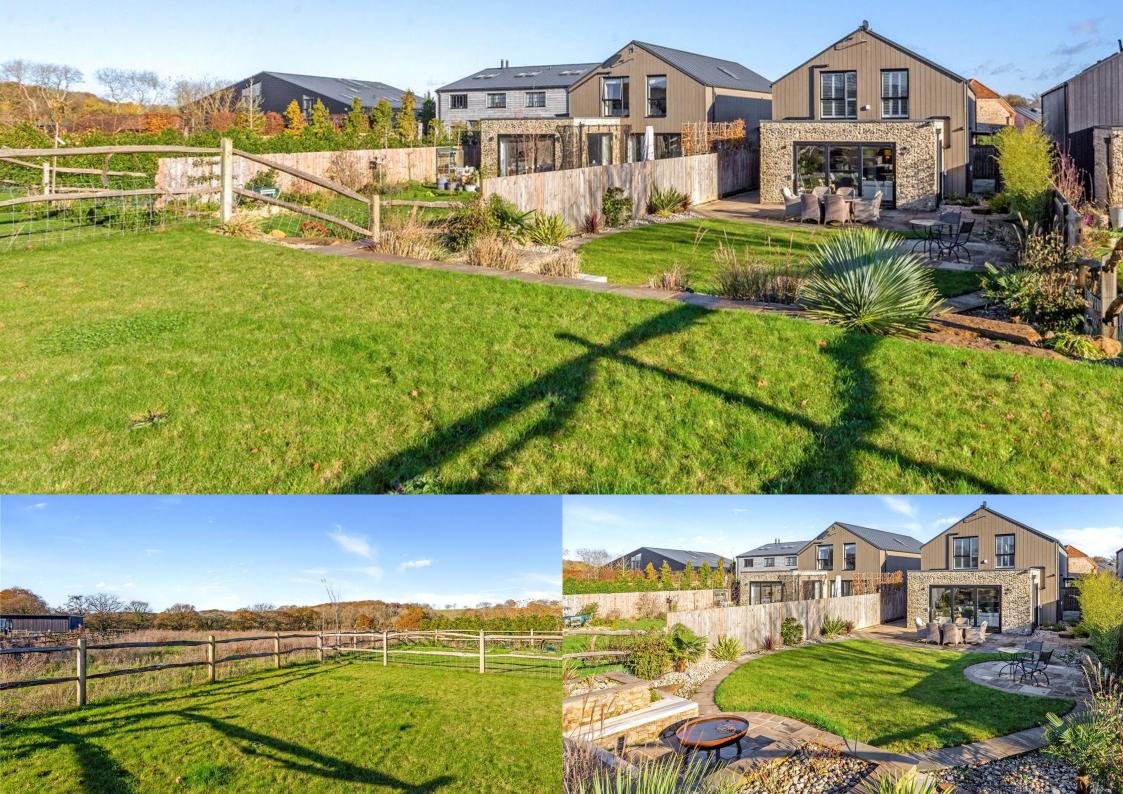

#### Outside

The garden has been landscaped and is mainly laid to lawn with a number of terraces and an area for a firepit. The upper section of the garden is mainly laid to lawn.

At the front of the property are three parking spaces as well as a double carport and electric vehicle charging station.