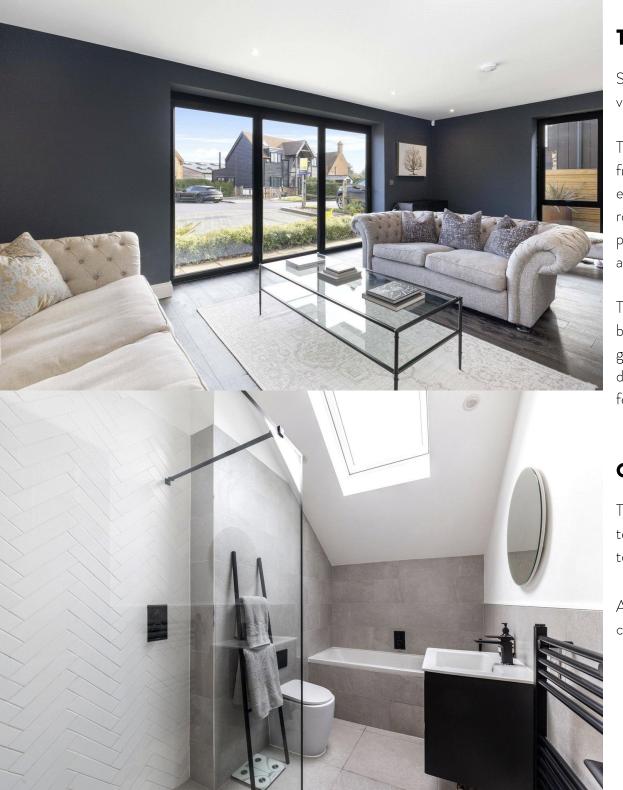

### The Property

Situated in a tranquil location and nestled on a secluded plot with countryside views is this detached modern barn conversion.

The stunning open plan kitchen and dining room is flooded with natural light from the bi-fold doors that lead to the patio and rear garden. The kitchen is equipped with integrated units, a central island, and breakfast bar. The utility room is located off the kitchen with a side access door. At the front of the property is the living room and an additional reception room, currently used as a gym.

To the first floor there are four double bedrooms, with the principal bedroom benefitting from an en suite bathroom, air conditioning, and views over the garden and countryside. In addition to the family bathroom, the three other double rooms benefit from vaulted ceilings and huge windows making them feel spacious and bright.