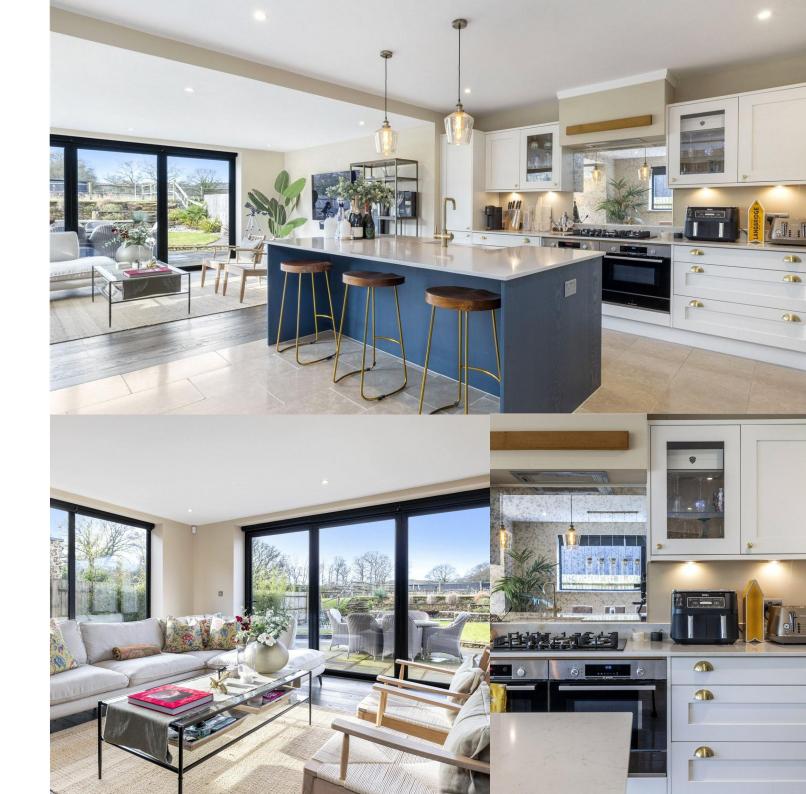

### The Property

Situated in a tranquil location and nestled on a secluded plot with countryside views is this detached modern barn conversion.

The stunning open plan kitchen and dining room is flooded with natural light from the bi-fold doors that lead to the patio and rear garden. The kitchen is equipped with integrated units, a central island, and breakfast bar. The utility room is located off the kitchen with a side access door. At the front of the property is the living room and an additional reception room, currently used as a gym.