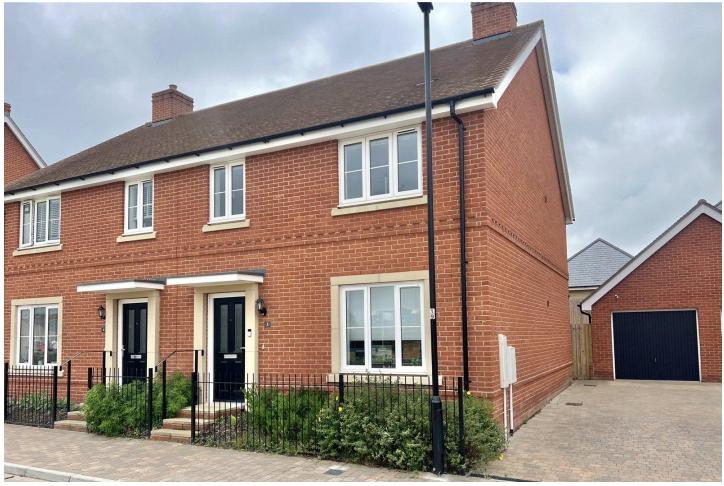

# Stanhope Lines East, Wellesley, Aldershot, Hampshire, GU11 4FE

Price: £585,000

- Four Bedrooms
- Semi-Detached
- Driveway and Garage
- Family Bathroom

- Wellesley Development
- Kitchen/Dining Room
- Close to Local Transport Links
- EPC: B (86)

## **Description**

Having undergone a number of improvements since being purchased from new, this exceptional four double bedroom home, in the popular Wellesley development, is available for resale for the first time since its construction in 2022. Upon entering the property through a welcoming entrance hall, there is access to a front living room. To the rear of the ground floor is the main kitchen/dining room, with newly integrated appliances - which also has patio doors leading to the south west facing garden. There is also a downstairs cloakroom. To the first floor are four double bedrooms and one family bathroom, with the main bedroom benefitted from an en suite. Aldershot train station, which offers direct links to London Waterloo, is just over half a mile from the property. With popular schools within walking distance in addition to a number of green spaces for walking. Give us a call today to book your viewing!

#### **Outside**

The property offers a south west facing garden, which is laid to lawn. To the side of the property is driveway parking as well as a garage.