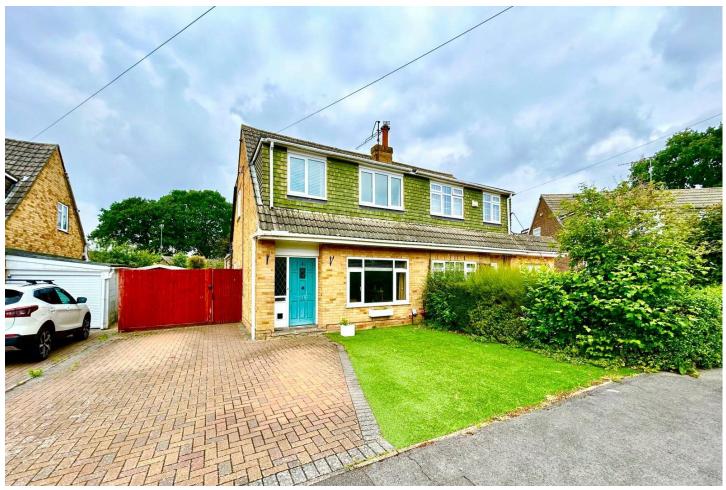

# Three Bedroom Semi-Detached House

## Robert Way, Mytchett, Surrey, GU16 6DU

Price: £500,000

- Three Bedroom Semi-Detached House
- Living/Family Room
- Kitchen/Breakfast Room
- Ground Floor Shower Room and Family Bathroom
- Utility Room
- Driveway
- Scope to Extend (STPP)
  - EPC: C (72)

#### **Outside**

To the front is an artificial garden and ample parking on the driveway. The rear garden boasts side extension potential with a spacious patio area and the main garden is laid to lawn with a decking area for entertaining.