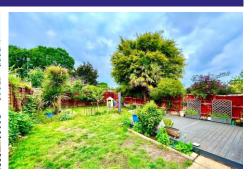

#### **Outside**

To the front is an artificial garden and ample parking on the driveway. The rear garden boasts side extension potential with a spacious patio area and the main garden is laid to lawn with a decking area for entertaining.