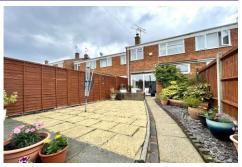

#### **Outside**

To the front of the house there is a pathway boarded by shrubs and bushes. The enclosed rear garden offers a peaceful setting to relax and enjoy the sunshine and has been styled with an array of colourful potted plants before leading down to the cabin. The rear gate provides access out to the parking area as well as leading round to the garage in a block.