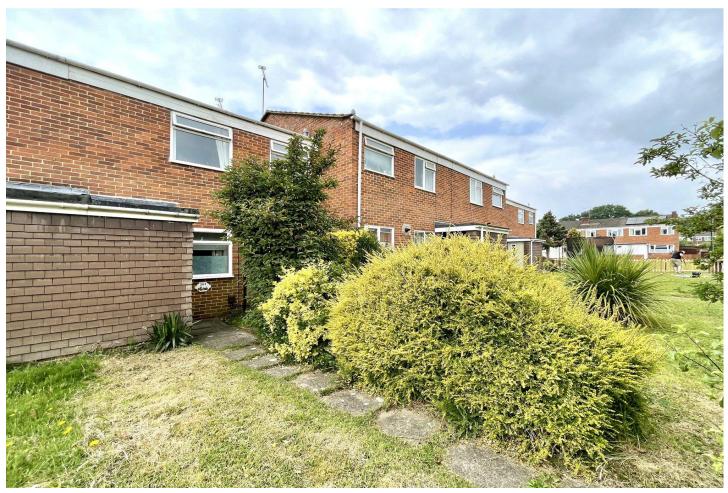

#### **Outside**

To the front of the house there is a pathway boarded by shrubs and bushes. The enclosed rear garden offers a peaceful setting to relax and enjoy the sunshine and has been styled with an array of colourful potted plants before leading down to the cabin. The rear gate provides access out to the parking area as well as leading round to the garage in a block.