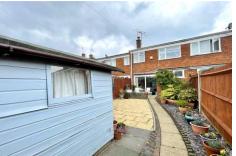

#### **Outside**

To the front of the house there is a pathway boarded by shrubs and bushes. The enclosed rear garden offers a peaceful setting to relax and enjoy the sunshine and has been styled with an array of colourful potted plants before leading down to the cabin. The rear gate provides access out to the parking area as well as leading round to the garage in a block.