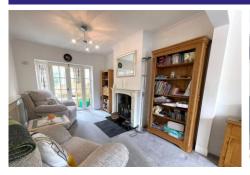

### Description

Offered to the market is this 1930s semi-detached home, ideally situated on the fringes of Basingstoke town centre. The property has been thoughtfully extended to the rear, creating a bright and spacious vaulted family room with Velux windows. The ground floor also features a generous 24'6 foot lounge/diner with a bay window - alongside a well appointed kitchen and a convenient downstairs cloakroom. Upstairs, there are three bedrooms and a family bathroom, providing well balanced accommodation for modern family living. Give us a call today to book your viewing!