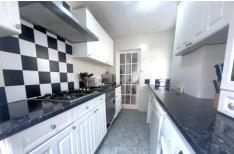

### Description

Offered to the market is this 1930s semi-detached home, ideally situated on the fringes of Basingstoke town centre. The property has been thoughtfully extended to the rear, creating a bright and spacious vaulted family room with Velux windows. The ground floor also features a generous 24'6 foot lounge/diner with a bay window - alongside a well appointed kitchen and a convenient downstairs cloakroom. Upstairs, there are three bedrooms and a family bathroom, providing well balanced accommodation for modern family living. Give us a call today to book your viewing!