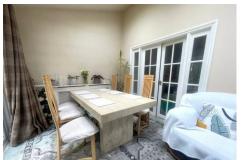

### Description

Offered to the market is this 1930s semi-detached home, ideally situated on the fringes of Basingstoke town centre. The property has been thoughtfully extended to the rear, creating a bright and spacious vaulted family room with Velux windows. The ground floor also features a generous 24'6 foot lounge/diner with a bay window - alongside a well appointed kitchen and a convenient downstairs cloakroom. Upstairs, there are three bedrooms and a family bathroom, providing well balanced accommodation for modern family living. Give us a call today to book your viewing!