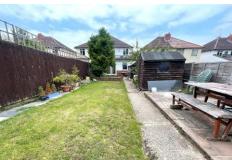

#### **Outside**

To the front of the property, there is a block paved driveway providing off street parking for two vehicles, along with a gated side access to the rear garden. The rear garden is mainly laid to lawn, with a hardstanding area suitable for a garden shed and greenhouse. At the far end of the garden, there is a detached garage with additional off street parking for two vehicles, accessed via a rear lane.