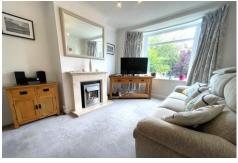

### Description

Offered to the market is this 1930s semi-detached home, ideally situated on the fringes of Basingstoke town centre. The property has been thoughtfully extended to the rear, creating a bright and spacious vaulted family room with Velux windows. The ground floor also features a generous 24'6 foot lounge/diner with a bay window - alongside a well appointed kitchen and a convenient downstairs cloakroom. Upstairs, there are three bedrooms and a family bathroom, providing well balanced accommodation for modern family living. Give us a call today to book your viewing!