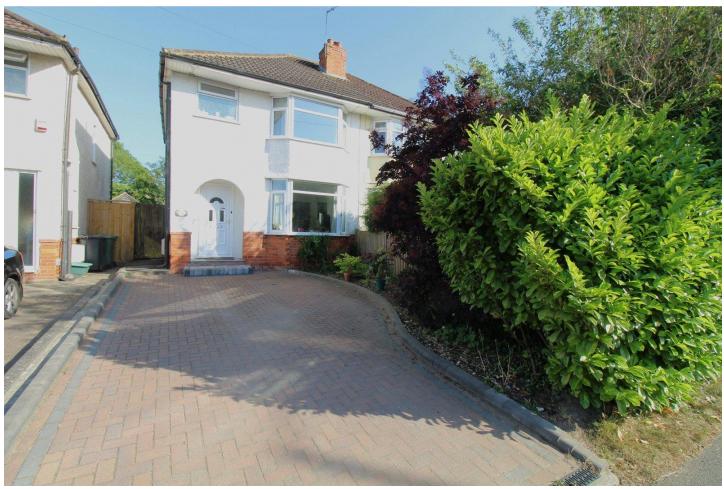

# Three Bedroom Semi-Detached House

# Winchester Road, Basingstoke, Hampshire, RG21 8YP

Price: £435,000

- Three Bedrooms
- Extended Semi-Detached
- Downstairs Cloakroom
- Detached Garage and Parking to Rear
- Driveway to Front
- Family Room with Vaulted Ceiling
- 24'6 Feet Lounge Dining Room
- EPC: D (67)

### Description

Offered to the market is this 1930s semi-detached home, ideally situated on the fringes of Basingstoke town centre. The property has been thoughtfully extended to the rear, creating a bright and spacious vaulted family room with Velux windows. The ground floor also features a generous 24'6 foot lounge/diner with a bay window - alongside a well appointed kitchen and a convenient downstairs cloakroom. Upstairs, there are three bedrooms and a family bathroom, providing well balanced accommodation for modern family living. Give us a call today to book your viewing!