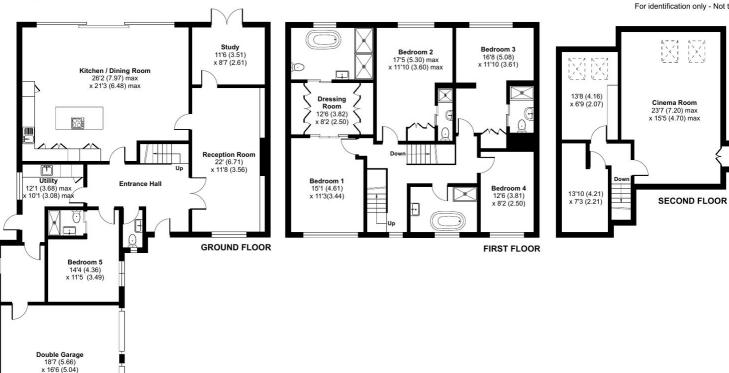

#### Weybourne Horseshoe Lane, Ash Vale, GU12

Approximate Area = 3226 sq ft / 299.7 sq m Garage = 303 sq ft / 28.1 sq m Total = 3529 sq ft / 327.8 sq m

For identification only - Not to scale

Floor plan produced in accordance with RICS Property Measurement Standards incorporating International Property Measurement Standards (IPMS2 Residential). © nichecom 2024. Produced for Bridges Estate Agents Ltd (Platinum Homes). REF: 1088477`

Having been extended and completely refurbished throughout to now boast over 3,500 square feet in total accommodation, the spacious layout would perfectly suit a growing family or those needing annexe potential. The ground floor offers two reception rooms, a family room/bedroom five with an en suite shower room, cloakroom, utility room and a store room but the centrepiece of the home is undoubtedly the open plan kitchen/dining room measuring 26' with integrated units, a central island and full width bi-folding doors to the rear.

To the first floor the principal suite spans the depth of the property and boasts both dressing room and en suite facilities, whilst there are three further double bedrooms with two more en suites and a family bathroom.

The second floor offers storage facilities and a 23' cinema room that could be utilised as a sixth bedroom if required.