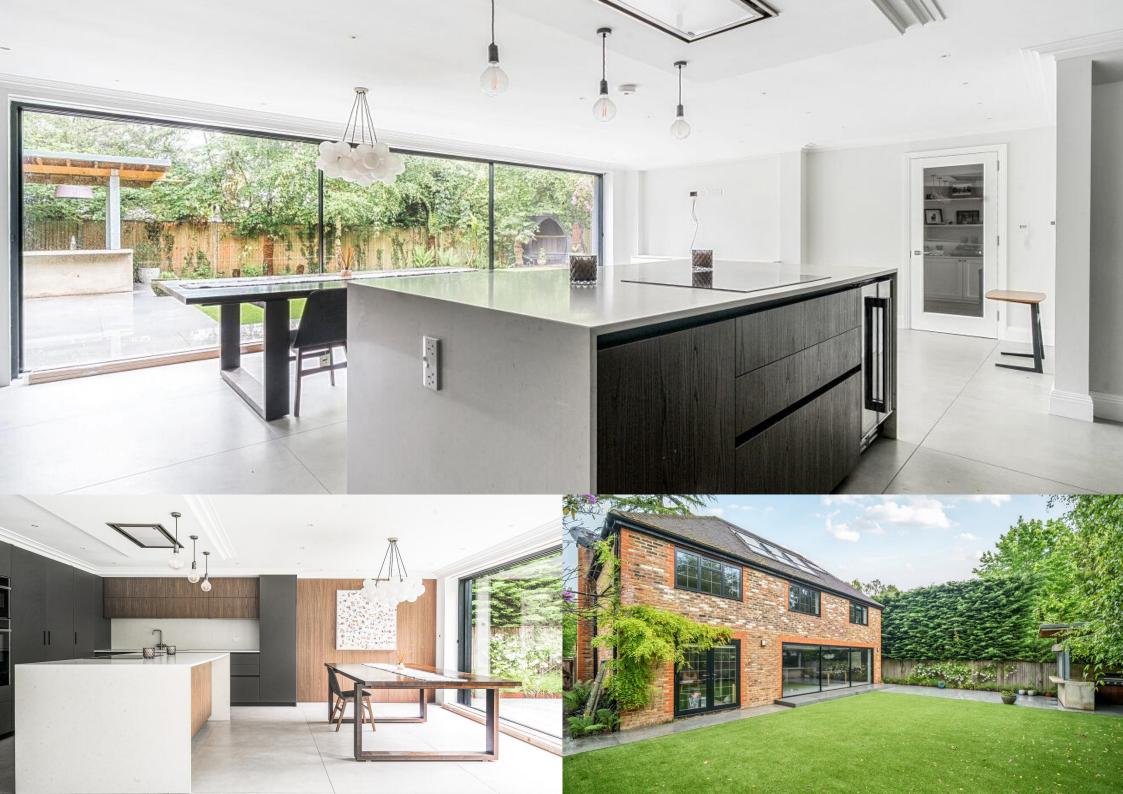

Having been extended and completely refurbished throughout to now boast over 3,500 square feet in total accommodation, the spacious layout would perfectly suit a growing family or those needing annexe potential. The ground floor offers two reception rooms, a family room/bedroom five with an en suite shower room, cloakroom, utility room and a store room but the centrepiece of the home is undoubtedly the open plan kitchen/dining room measuring 26' with integrated units, a central island and full width bi-folding doors to the rear.

#### **Outside**

The rear garden is mainly laid to artificial turf whilst offering a high degree of privacy with a bar/barbeque area to the rear, boasting plenty of space for outside entertaining.

There is driveway parking to the front for several vehicles and access to the integral double garage.