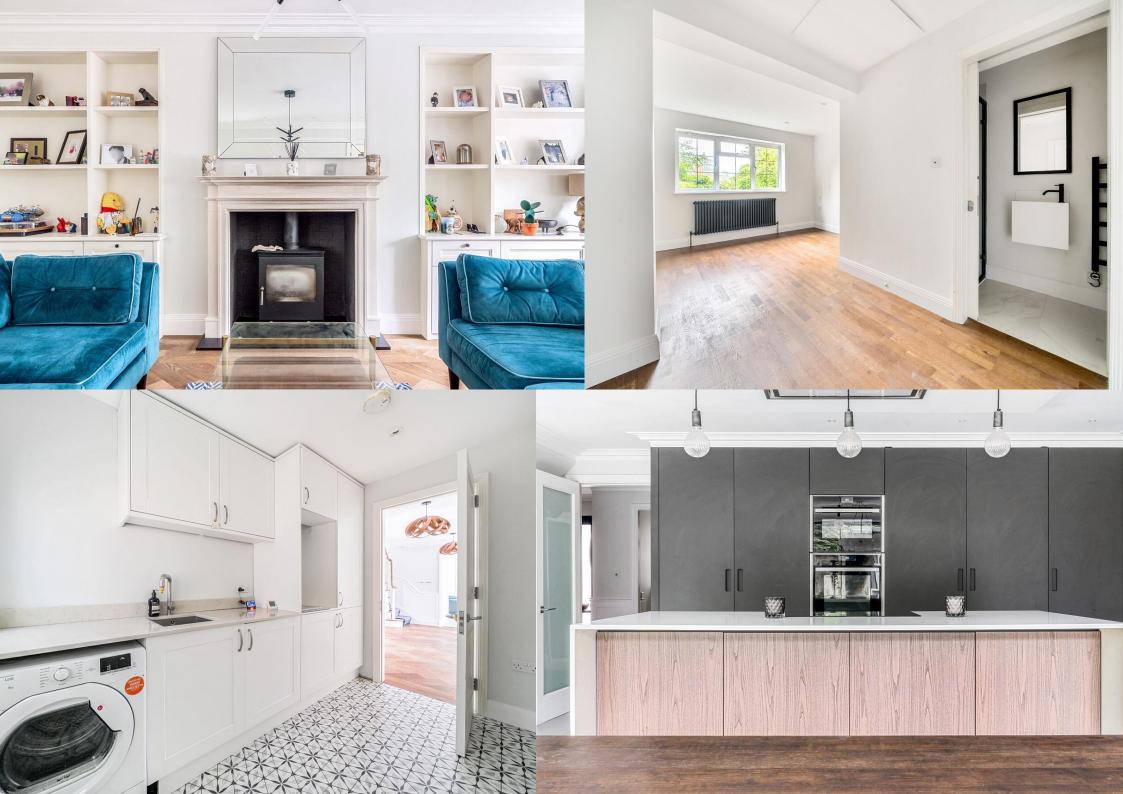

Having been extended and completely refurbished throughout to now boast over 3,500 square feet in total accommodation, the spacious layout would perfectly suit a growing family or those needing annexe potential. The ground floor offers two reception rooms, a family room/bedroom five with an en suite shower room, cloakroom, utility room and a store room but the centrepiece of the home is undoubtedly the open plan kitchen/dining room measuring 26' with integrated units, a central island and full width bi-folding doors to the rear.