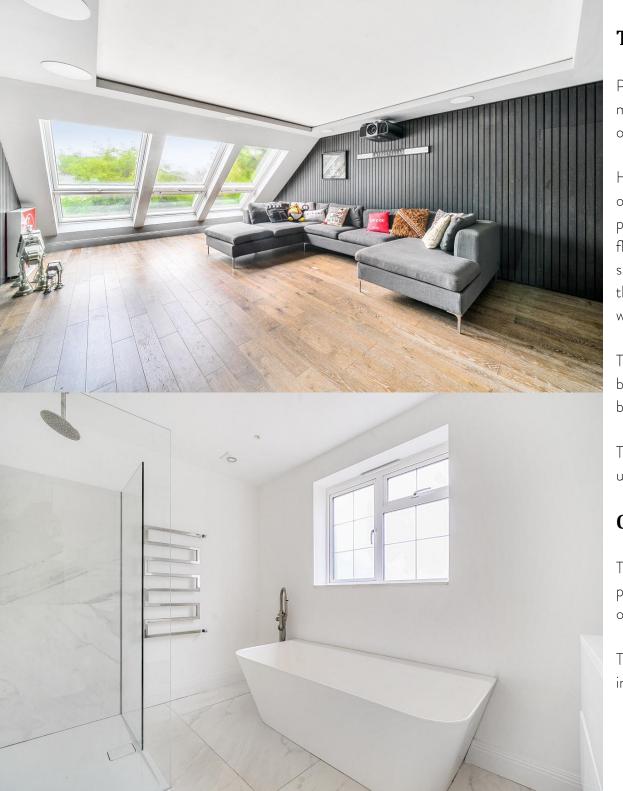

The second floor offers storage facilities and a 23' cinema room that could be utilised as a sixth bedroom if required.

To the first floor the principal suite spans the depth of the property and boasts both dressing room and en suite facilities, whilst there are three further double bedrooms with two more en suites and a family bathroom.