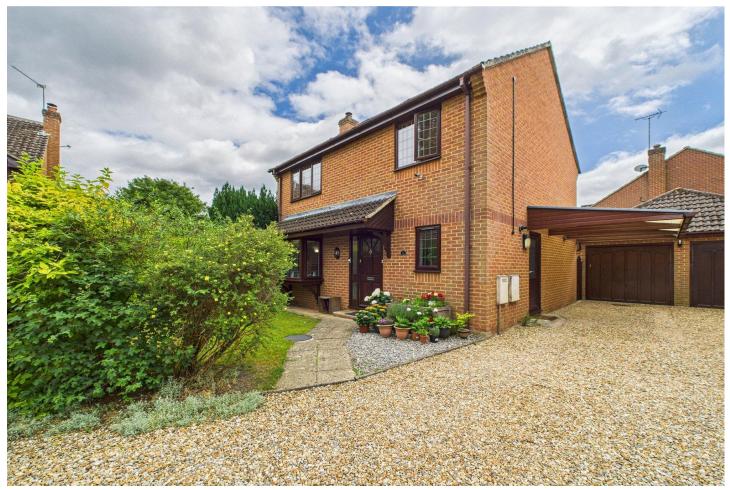

#### **Outside**

The property is tucked away at the end of a cul-de-sac, and benefits from a lawned front garden protected by a shrub border. A driveway with a carport provides off road parking for multiple vehicles and leads to a single garage. Side access takes you to the private rear garden with a patio area, perfect for al fresco dining, with the rest of the garden being laid to lawn.