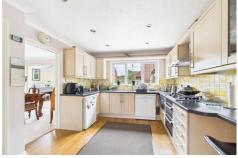

#### **Description**

Offered to the market, with no onward chain and tucked away in a popular Church Crookham cul-de-sac, is this fantastic four bedroom detached family home. The living room overlooks the front garden and offers a feature bay window, as well as flowing effortlessly into the spacious dining room and an added conservatory. The kitchen is a great size and boasts a utility room with side access and a downstairs cloakroom. Upstairs, you benefit from four bedrooms, with the principal bedroom offering an en suite, and a further family bathroom. The property also boasts solar panels, which is a fantastic addition.