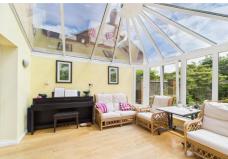

#### **Description**

Offered to the market, with no onward chain and tucked away in a popular Church Crookham cul-de-sac, is this fantastic four bedroom detached family home. The living room overlooks the front garden and offers a feature bay window, as well as flowing effortlessly into the spacious dining room and an added conservatory. The kitchen is a great size and boasts a utility room with side access and a downstairs cloakroom. Upstairs, you benefit from four bedrooms, with the principal bedroom offering an en suite, and a further family bathroom. The property also boasts solar panels, which is a fantastic addition.