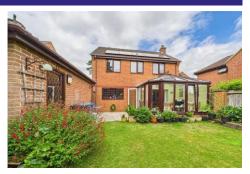

#### **Outside**

The property is tucked away at the end of a cul-de-sac, and benefits from a lawned front garden protected by a shrub border. A driveway with a carport provides off road parking for multiple vehicles and leads to a single garage. Side access takes you to the private rear garden with a patio area, perfect for al fresco dining, with the rest of the garden being laid to lawn.