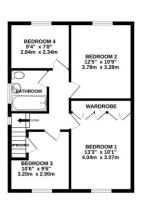

#### **Floorplan**

CARACE 147" × 92" 4.45m × 2.80m

1ST FLOOR

of doors, justices, norm and any other texts are approximate and no responsibility in taken for any entor, omission on this statement. This plan is for illustratine purposes only and others do the used as such by any prospective purchaser. The services, systems and applicances shream have not been tested and no guarantee as to their operation) or properties of the services of