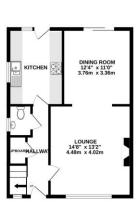

#### **Floorplan**

CARACE 147" × 92" 4.45m × 2.80m

1ST FLOOR

of doors, justices, norm and any other texts are approximate and no responsibility in taken for any entor, omission on this statement. This plan is for illustratine purposes only and others do the used as such by any prospective purchaser. The services, systems and applicances shream have not been tested and no guarantee as to their operation) or properties of the services of