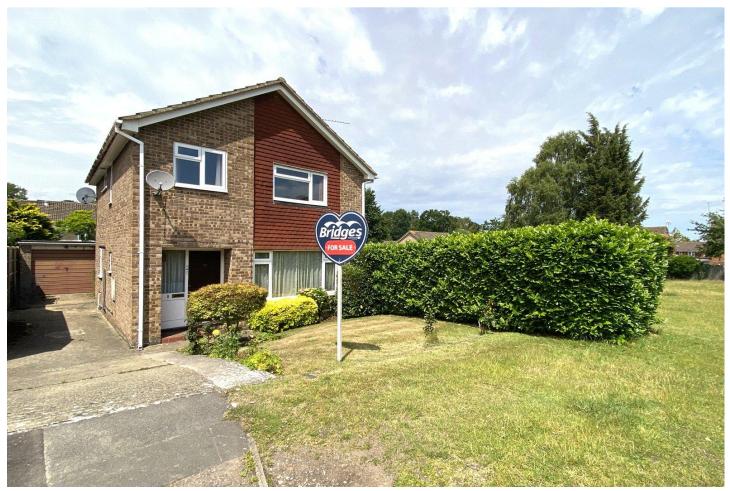

# Four Bedroom Detached House

## Yaverland Drive, Bagshot, Surrey, GU19 5DZ

Guide Price: £600,000

- Four Bedrooms
- Potential to Extend and Improve (STPP)
- Driveway and a Garage
- Quiet Location

- Close to Local Shops
- Short Walk from Bagshot High Street
- Easy Reach of the M3
- EPC: D (68)

### **Description**

Offered to the market with no onward chain and set at the end of a quiet road is this delightful four bedroom family home. The ground floor comprises a spacious living/dining room, refitted kitchen and cloakroom. Upstairs, all the bedrooms are of a good size and serviced by the family bathroom. The property offers buyers potential to extend and improve subject to the usual planning consents and is an ideal home for some someone looking for a property they can really make their own!

#### **Outside**

To the front there is a well maintained garden with parking for multiple vehicles to the side of the property leading to the single garage.

To view the Material Information Certificate for this property please click <u>Here</u> or contact us to request a copy.