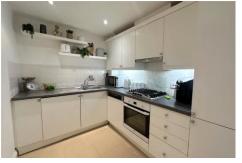

The accommodation comprises of a rear aspect living/dining room with Juliet balcony, separate kitchen, principal bedroom with en suite shower room, a further bedroom and family bathroom.