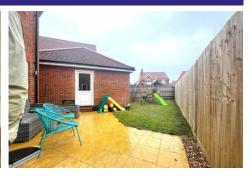

#### Outside

To the front of the house, on the left hand side, is a driveway laid to tarmac and offering parking. This leads directly to the garage which has been half converted into an office/games room, which is ideal for modern living. The front of the garage still offers an up and over door for plenty of storage. To the rear is a south east facing landscaped garden, with a smart patio area accessed directly from the living room. All enclosed by smart wood panel fencing.