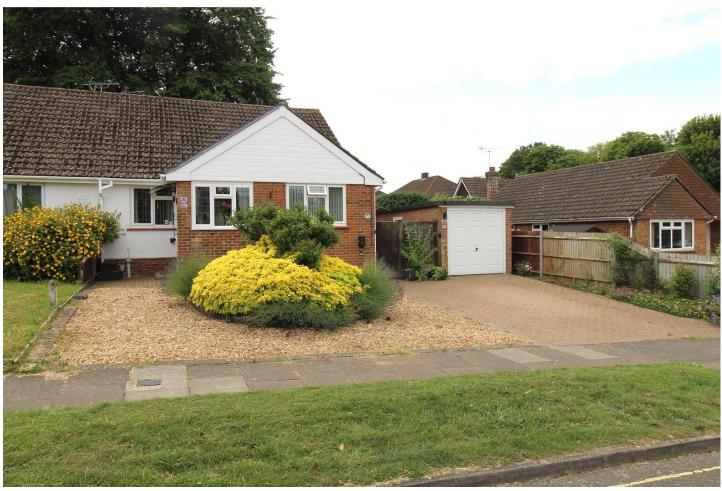

## Two Bedroom Semi-Detached Bungalow Foyle Park, Basingstoke, Hampshire, RG21 3HD

Price: £450,000

- Two Double Bedrooms
- Semi-Detached
- Sought After Location
- Electric Car Charger

- Driveway and Garage
- Conservatory
- Walking Distance to Town Centre
- EPC: D (65)

## **Outside**

Externally, the front of the property benefits from a block paved driveway providing off road parking and access to the garage via an up and over door. A gated side access leads to the rear garden. The front garden also includes a shingled area with a central flower bed and an electric vehicle charging point. The rear garden is mainly laid to lawn and offers a good degree of privacy, with mature shrubs and trees providing a pleasant, established outlook. The garden is fully enclosed with panel fencing, making it ideal for families or those who enjoy outdoor living.