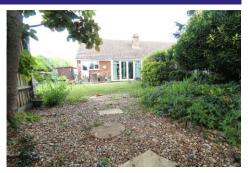

## **Outside**

Externally, the front of the property benefits from a block paved driveway providing off road parking and access to the garage via an up and over door. A gated side access leads to the rear garden. The front garden also includes a shingled area with a central flower bed and an electric vehicle charging point. The rear garden is mainly laid to lawn and offers a good degree of privacy, with mature shrubs and trees providing a pleasant, established outlook. The garden is fully enclosed with panel fencing, making it ideal for families or those who enjoy outdoor living.