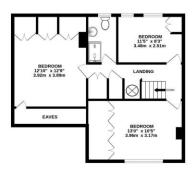

### Description

A spacious and versatile three bedroom semi-detached home located at the end of a quiet cul-de-sac and set on a spacious 0.21 acre plot. The property offers fantastic opportunity to extend (STPP) and benefits from a driveway, garage, and outbuildings. The accommodation comprises a dual aspect living room, separate dining room, kitchen, utility room, and a shower room all on the ground floor. To the first floor you have three good sized bedrooms and a further shower room as well as ample storage throughout the upstairs.

### **Floorplan**

GROUND FLOOR

1ST FLOOR

Whits every attempt has been made to ensure the accuracy of the floorplan contained here, measurements of doors, wideolws, rooms and any other items are exponsimate and no responsibility is taken for any ency, omission or mis-statement. This plan is for illustrative purposes only and should be used as such by any prospective purchaser. The services, systems and appliances shown have not been tested and no guarante as to their operation to efficiency can be given.