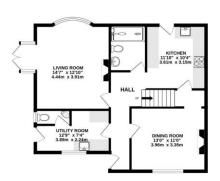

### Description

A spacious and versatile three bedroom semi-detached home located at the end of a quiet cul-de-sac and set on a spacious 0.21 acre plot. The property offers fantastic opportunity to extend (STPP) and benefits from a driveway, garage, and outbuildings. The accommodation comprises a dual aspect living room, separate dining room, kitchen, utility room, and a shower room all on the ground floor. To the first floor you have three good sized bedrooms and a further shower room as well as ample storage throughout the upstairs.

#### Outside

Externally the property benefits from a 0.21 acre corner plot which comprises a wraparound side/rear garden that is mainly laid to lawn with a patio area for entertaining guests, as well as garage with an attached outbuilding/workshop. To the front you have driveway parking for multiple vehicles leading to the single garage.

### **Floorplan**

GROUND FLOOR

1ST FLOOR

Whits every attempt has been made to ensure the accuracy of the floorplan contained here, measurements of doors, wideolws, rooms and any other items are exponsimate and no responsibility is taken for any ency, omission or mis-statement. This plan is for illustrative purposes only and should be used as such by any prospective purchaser. The services, systems and appliances shown have not been tested and no guarante as to their operation to efficiency can be given.