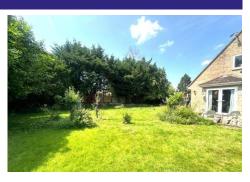

#### Outside

Externally the property benefits from a 0.21 acre corner plot which comprises a wraparound side/rear garden that is mainly laid to lawn with a patio area for entertaining guests, as well as garage with an attached outbuilding/workshop. To the front you have driveway parking for multiple vehicles leading to the single garage.