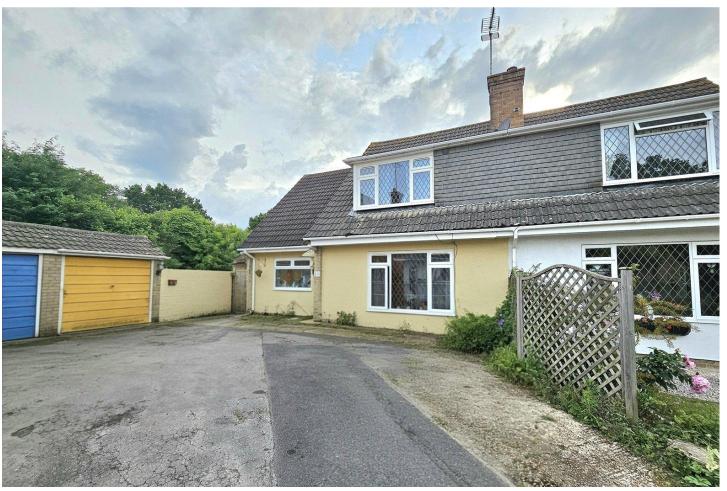

# Olde Farm Drive, Blackwater, Camberley, Hampshire, GU17 0DU

Guide Price: £550,000

- Three Bedrooms
- Semi-Detached House
- Two Shower Rooms
- Garage and Driveway Parking
- Spacious 0.21 Acre Plot
- Great Potential to Extend (STPP)
- No Onward Chain
- EPC: C (69)

### Description

A spacious and versatile three bedroom semi-detached home located at the end of a quiet cul-de-sac and set on a spacious 0.21 acre plot. The property offers fantastic opportunity to extend (STPP) and benefits from a driveway, garage, and outbuildings. The accommodation comprises a dual aspect living room, separate dining room, kitchen, utility room, and a shower room all on the ground floor. To the first floor you have three good sized bedrooms and a further shower room as well as ample storage throughout the upstairs.

#### Outside

Externally the property benefits from a 0.21 acre corner plot which comprises a wraparound side/rear garden that is mainly laid to lawn with a patio area for entertaining guests, as well as garage with an attached outbuilding/workshop. To the front you have driveway parking for multiple vehicles leading to the single garage.