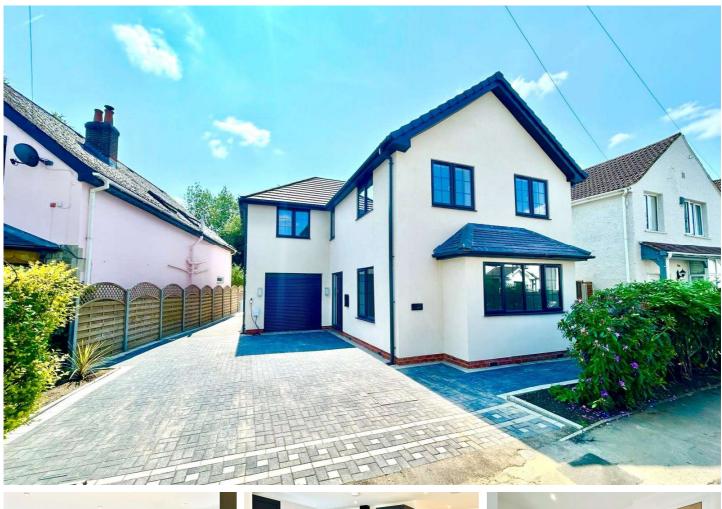

Upon entering this delightful property, you are immediately struck by the sense of space and natural light, this home boasts a welcoming and cosy living room featuring a square bay window, perfect for relaxing. The heart of the home is a stunning open-plan contemporary kitchen and family area, with doors leading directly onto a paved patio – ideal for both entertaining and quiet evenings outdoors.