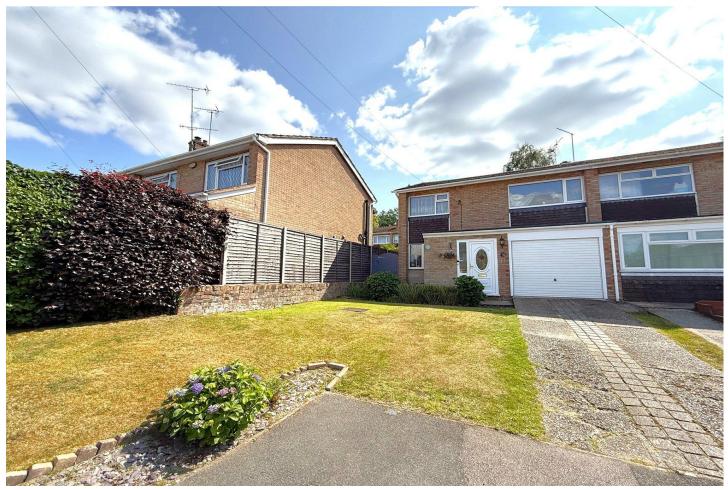

## The Glebe, Blackwater, Camberley, Hampshire, GU17 9BB

Price: £425,000

- Three Bedrooms
- Driveway and Garage
- Spacious Living/Dining Room
- Potential to Extend STPP
- South West Facing Garden
- Cul-de-Sac Location
- Under 0.5 Miles from Blackwater Station
- EPC: E (50)

## Outside

To the front there is driveway parking for multiple vehicles, access to the garage as well as well maintained lawned area. Side access leads to the landscaped South Westerly facing rear garden with artificial grass and shed.