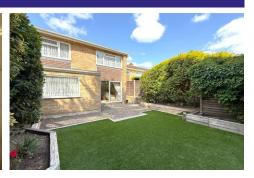

## Outside

To the front there is driveway parking for multiple vehicles, access to the garage as well as well maintained lawned area. Side access leads to the landscaped South Westerly facing rear garden with artificial grass and shed.