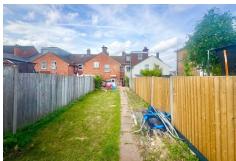

#### **Outside**

The property offers a generously sized rear garden incorporating an area of lawn and patio area perfect for entertaining and is enclosed by wooden fencing. The garden provides a good degree of privacy and seclusion. The property also offers driveway parking to the rear for several cars.