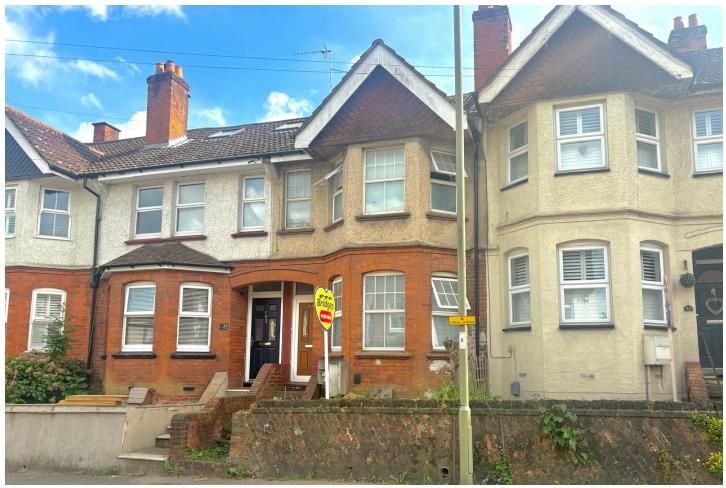

# Ash Road, Aldershot, Hampshire, GU12 4EZ

Guide Price: £380,000

- Three Bedrooms
- Period Home
- Driveway Offering Ample Parking
- Enclosed Rear Garden

- Two Reception Rooms
- Close to Local Amenities
- Walking Distance to Conservation Area
- EPC: C (71)

#### Description

Positioned near the Manor Park conservation area is this family home, having been the subject of many improvements by the current owners. Set over two floors, the property benefits from three bedrooms, two generous reception room, as well as a south facing established garden. Upon entering the light and airy hallway, the journey goes through this stunning home, leading either to the lounge or dining area. The first floor offers two generous bedrooms, with a further bedroom and a family bathroom. The property further benefits from an established rear garden and parking to the rear. Bridges Estate Agents are delighted to offer this family home to the market and highly recommend viewing.