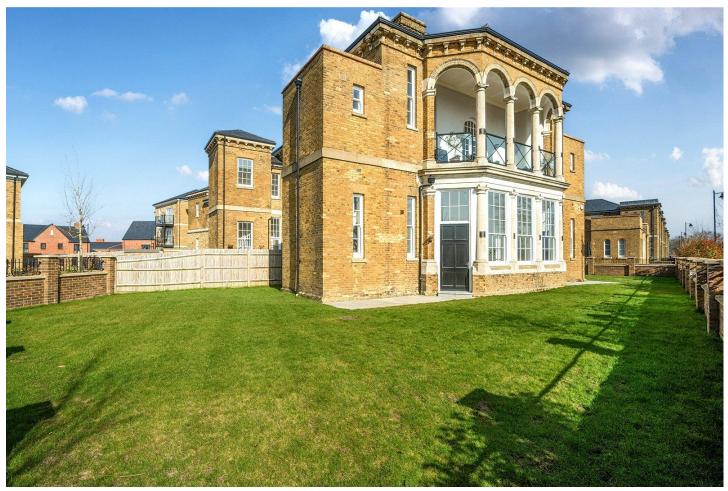

# Leishman Views, Wellesley, Aldershot, Hampshire, GU11 4EW

Price: £595,000

- Two Bedrooms
- Converted Maisonette
- Private Balcony
- Private Garden

- Stunning External Views
- Original Features Throughout
- Two Double Bedrooms with En Suites
- EPC: D (65)

## Description

Originally part of the Aldershot Military Hospital, Bridges are proud to offer to the market this stunning split level two bedroom maisonette. With additional benefits such as its own private garden, a private balcony with wonderful views and original features visible throughout - this property is truly spectacular. The accommodation comprises of a bright and airy entrance hall, which provides access to both double bedrooms. Both bedrooms benefit from an en suite, whilst bedroom one offers an additional dressing room and fitted wardrobes. There is also a separate downstairs cloakroom and an area which can be used a study space. Upstairs offers a vast reception/dining room, with high ceilings creating a homely feel. The kitchen is positioned off this room, as well as doors taking you on to the private balcony. Give us a call today to view this beautiful property.

#### Outside

The property benefits from a private south west facing wrap around garden, offering versatile living throughout the year. There is also a private balcony accessed via the reception/dining room, which guarantees spectacular views.