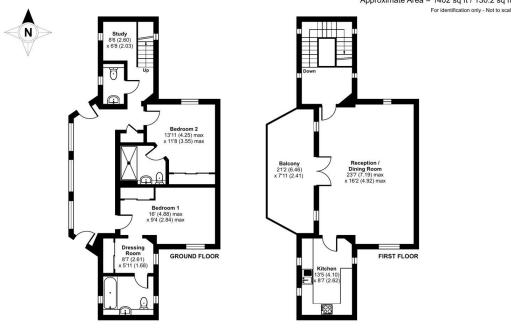

## **Floorplan**

#### Leishman Views, Wellesley, Aldershot, GU11

Bridges

Approximate Area = 1402 sq ft / 130.2 sq m

TO ARRANGE A VIEWING PLEASE CONTACT:

Tel: 01252 361550 or Email: info@bridges.co.uk

Incorporating International Property Measurement Sta Produced for Bridges Estate Agents. REF: 1310717