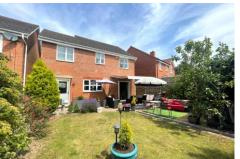

## **Outside**

To the rear of the property is a paved patio area leading to an area of decking with well stocked beds and borders and area of lawn. The whole is enclosed by panel fencing and south facing with storage area to one side and side access gate to the other. Driveway parking to the front with further area of lawn.