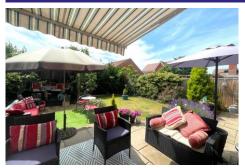

## **Outside**

To the rear of the property is a paved patio area leading to an area of decking with well stocked beds and borders and area of lawn. The whole is enclosed by panel fencing and south facing with storage area to one side and side access gate to the other. Driveway parking to the front with further area of lawn.