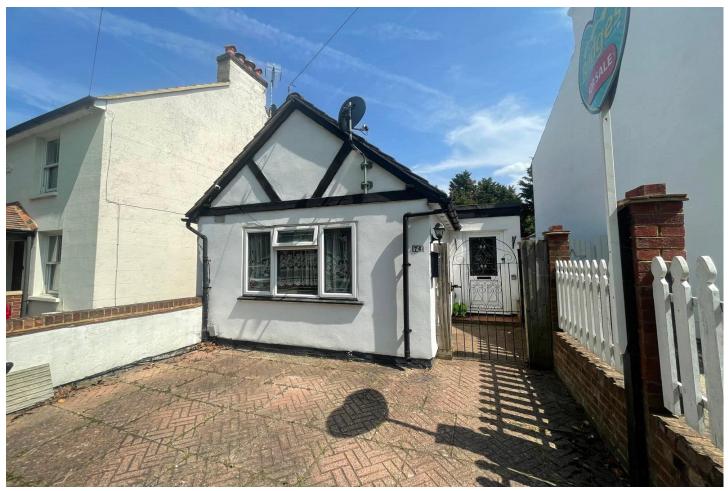

# Three Bedroom Detached Bungalow Shawfield Road, Ash, Surrey, GU12 6RB

Offers in excess of: £400,000

- Three Bedrooms
- Detached Bungalow
- Generous Plot
- Kitchen / Dining Room

- Driveway Parking
- Walking Distance to Local Amenities
- Private Low Maintenance Garden
- EPC: D (61)

## **Description**

Located within a popular location within the village, is this spacious detached bungalow with a generous size plot, the property is conveniently located within walking distance of the local amenities and Ash rail station. The bungalow boasts three bedrooms, a bathroom suite, sizeable kitchen/dining area and a spacious living room with doors which lead out into the garden.

### **Outside**

Outside benefits from driveway parking, a well presented, private and low maintenance enclosed garden and a storage shed.

To view the Material Information Certificate for this property please click <u>Here</u> or contact us to request a copy.