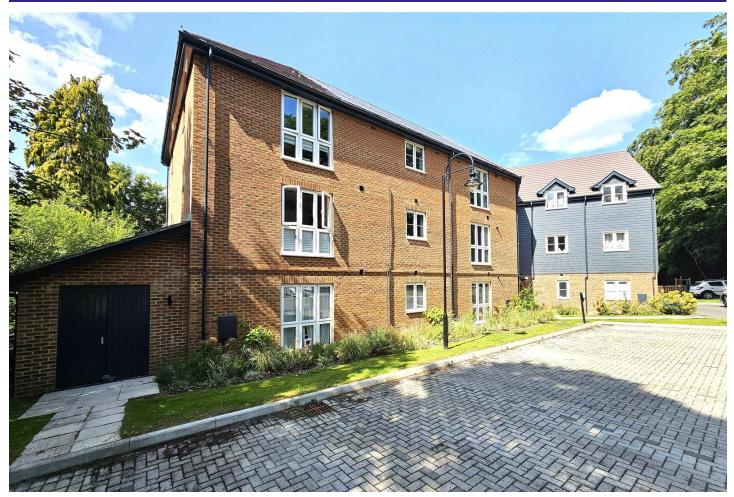

## Description

Offered to the market, with no onward chain, is this well presented one ground floor apartment, recently constructed to a high specification with views out to woodlands. The property benefits from one allocated parking space and is offered to the market with no onward chain. The accommodation comprises of open plan living room/fitted kitchen, a double bedrooms and bathroom.

## **Outside**

Externally the property is conveniently located within easy access to local amenities, great commuter links and local schools. The property is position at the end of the development with views out to woodlands and also benefits from one allocated parking space.