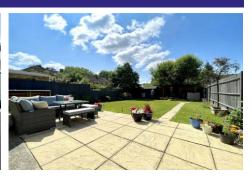

### Description

Offered to the market in great condition throughout, stands this three bedroom semi-detached home.

Benefitting from a generous rear garden with a generous patio area, storage shed and tastefully styled with an array of potted plants and flower beds, the property boasts a modern kitchen with built-in appliances, separate living room, dining area and three/four bedrooms creating a versatile family home.

Driveway parking to the front and a generous front lawn leading round to the rear garden the property offers an attractive frontage. Having been updated during the current ownership the property is a must see home in a sought after location.

#### **Outside**

A generous westerly aspect rear garden benefitting from a spacious full width patio perfect for entertaining family and friends, a generous side storage/ lean to and a beautiful lawn surrounded by some established flower beds and potted plants.