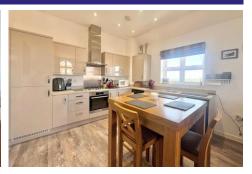

### **Description**

Built circa 2019, to an exceptional quality, this stunning top floor apartment is light and airy with incredible views across the Wellesley Development, high ceilings and beautiful feature windows. The accommodation boasts an open plan kitchen/lounge and a principal bedroom with an en suite - as well as a further double bedroom and a family bathroom. The property further benefits from being a top floor apartment and has allocated parking for three vehicles. Bridges are delighted to offer this immaculately presented property to the market and highly recommend viewing as ideally situated for the A331 with good commuter links to London.