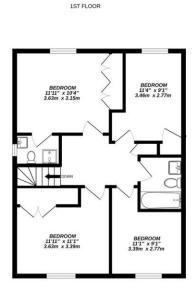

#### **Floorplan**

UTILITY ROOM
132" x 730"
3.38m x 3.38m
176" x 921"
5.33m x 3.03m

LIVING ROOM
178" x 112"
5.38m x 3.38m

GROUND FLOOR

Measurements are approximate. Not to scale. Illustrative purposes on

TO ARRANGE A VIEWING PLEASE CONTACT: