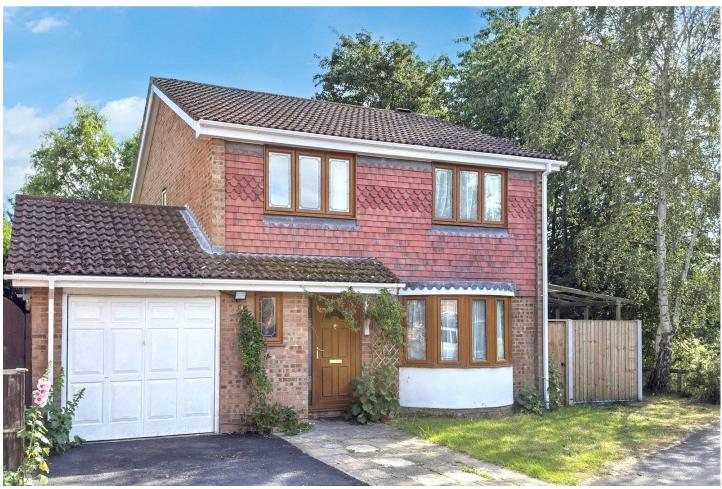

# Eddington Road, Bracknell, Berkshire, RG12 8GF

Price: £575,000

- Four Double Bedrooms
- Easthampstead Grange
- Two Reception Rooms
- Kitchen/Breakfast Room

- Utility Room
- Siding onto Park Area
- Cul-de-Sac Location
- EPC: TBC

### **Description**

Located within a cul-de-sac on this popular established development within Easthampstead Grange, is this well presented four bedroom detached family home. Ideally positioned for easy access to local shops and amenities, town centre, local schools, railway station and travel links and siding onto Beedon Park. The property offers a good size living room, dining room, kitchen/breakfast room, utility room and cloakroom to the ground floor. The first floor boasts four double bedrooms, en suite shower room and family bathroom Externally there is a well tended and secluded rear garden, driveway parking for two vehicles leading to the attached single garage.