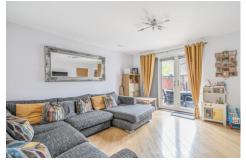

### Description

This beautifully presented home features a spacious, open plan living room seamlessly flowing into a modern fitted kitchen and dining area, perfect for family life and entertaining. The heart of the home is bathed in natural light, thanks to floor to ceiling windows in the kitchen and elegant double doors that open out to the rear garden, creating a bright and inviting atmosphere. Additional ground floor benefits include a separate utility room, a cloakroom, underfloor heating and convenient internal access to the single garage. Upstairs, bedroom one benefits from a stylish en suite bathroom. A second double bedroom enjoys its own private balcony overlooking the garden, while two further well proportioned bedrooms provide ample space for family or guests. A sleek and contemporary family bathroom completes the upper floor.