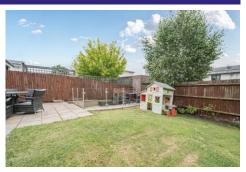

#### **Outside**

Externally, the property features driveway parking to the front, providing access to the garage, along with a small front garden. To the rear, there is a well maintained garden complete with a patio area, all enclosed by panel fencing, ideal for outdoor relaxation or entertaining. This ecofriendly home benefits from a range of sustainable features, including solar panels, triple glazed windows, underfloor heating, and a rainwater harvesting system, offering both comfort and energy efficiency.