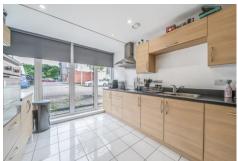

### Description

This beautifully presented home features a spacious, open plan living room seamlessly flowing into a modern fitted kitchen and dining area, perfect for family life and entertaining. The heart of the home is bathed in natural light, thanks to floor to ceiling windows in the kitchen and elegant double doors that open out to the rear garden, creating a bright and inviting atmosphere. Additional ground floor benefits include a separate utility room, a cloakroom, underfloor heating and convenient internal access to the single garage. Upstairs, bedroom one benefits from a stylish en suite bathroom. A second double bedroom enjoys its own private balcony overlooking the garden, while two further well proportioned bedrooms provide ample space for family or guests. A sleek and contemporary family bathroom completes the upper floor.