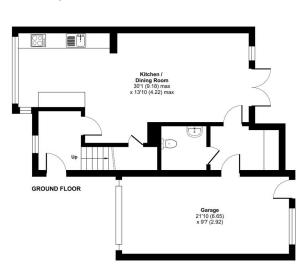

### Floorplan

Garage = 220 sq ft / 125.6 sq m
Total = 1352 sq ft / 125.6 sq m

Floor plan produced in accordance with RICS Property Measurement 2nd Edition, Incorporating International Property Measurement Standards (IPMS2 Residential). © ntchecom 202 Produced for Bridges Estate Agents. REF: 1297166