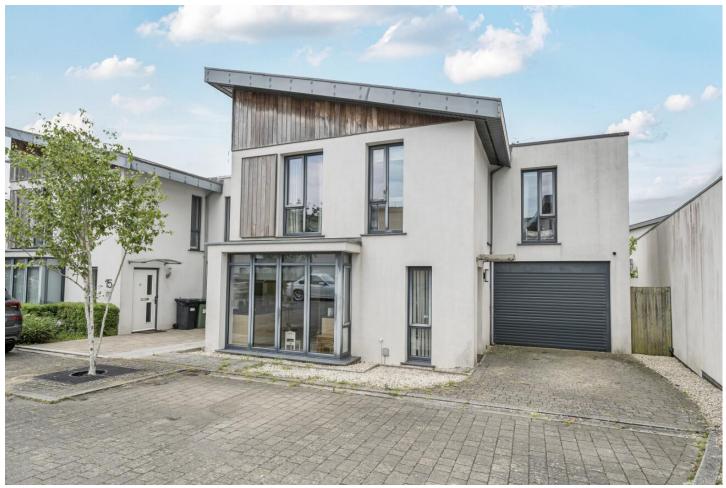

### Description

This beautifully presented home features a spacious, open plan living room seamlessly flowing into a modern fitted kitchen and dining area, perfect for family life and entertaining. The heart of the home is bathed in natural light, thanks to floor to ceiling windows in the kitchen and elegant double doors that open out to the rear garden, creating a bright and inviting atmosphere. Additional ground floor benefits include a separate utility room, a cloakroom, underfloor heating and convenient internal access to the single garage. Upstairs, bedroom one benefits from a stylish en suite bathroom. A second double bedroom enjoys its own private balcony overlooking the garden, while two further well proportioned bedrooms provide ample space for family or guests. A sleek and contemporary family bathroom completes the upper floor.

#### **Outside**

Externally, the property features driveway parking to the front, providing access to the garage, along with a small front garden. To the rear, there is a well maintained garden complete with a patio area, all enclosed by panel fencing, ideal for outdoor relaxation or entertaining. This ecofriendly home benefits from a range of sustainable features, including solar panels, triple glazed windows, underfloor heating, and a rainwater harvesting system, offering both comfort and energy efficiency.