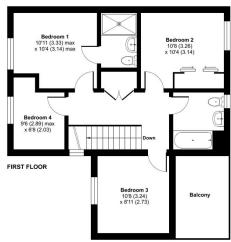

### Floorplan

Garage = 220 sq ft / 125.6 sq m
Total = 1352 sq ft / 125.6 sq m

Floor plan produced in accordance with RICS Property Measurement 2nd Edition, Incorporating International Property Measurement Standards (IPMS2 Residential). © ntchecom 202 Produced for Bridges Estate Agents. REF: 1297166