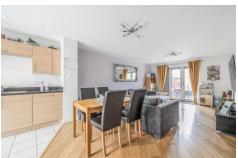

### Description

This beautifully presented home features a spacious, open plan living room seamlessly flowing into a modern fitted kitchen and dining area, perfect for family life and entertaining. The heart of the home is bathed in natural light, thanks to floor to ceiling windows in the kitchen and elegant double doors that open out to the rear garden, creating a bright and inviting atmosphere. Additional ground floor benefits include a separate utility room, a cloakroom, underfloor heating and convenient internal access to the single garage. Upstairs, bedroom one benefits from a stylish en suite bathroom. A second double bedroom enjoys its own private balcony overlooking the garden, while two further well proportioned bedrooms provide ample space for family or guests. A sleek and contemporary family bathroom completes the upper floor.