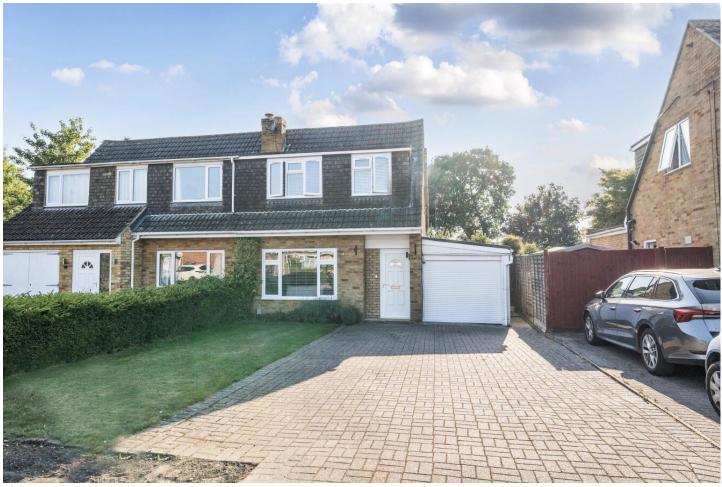

## Robert Way, Mytchett, Surrey, GU16 6DU

Price: £550,000

- Three Bedroom Semi-Detached
- Extended
- Driveway Parking
- Garage

- Quiet Cul-de-Sac Location
- Three Reception Rooms
- Walking Distance to Rail Station and Amenities
- EPC: D (59)

#### Description

Located within a quiet cul-de-sac, and within a short walk of local amenities and the local North camp rail station, is this well presented and extended three bedroom semi-detached home. The property downstairs boasts a spacious living room, a separate dining area and the extension, which provides an additional reception room with pleasant views and doors which lead out into the garden. This space could make an ideal home office or play room. There is also a fitted kitchen with plenty of work top and cupboard space, with a side door which leads out into the garden. Upstairs benefits from three bedrooms and a family bathroom suite. Give us a call today to book your viewing!

#### Outside

Outside boasts a private and enclosed garden, with large patio area, ideal for alfresco dining and entertaining, a garage and a driveway for a number of vehicles.

To view the Material Information Certificate for this property please click <u>Here</u> or contact us to request a copy.