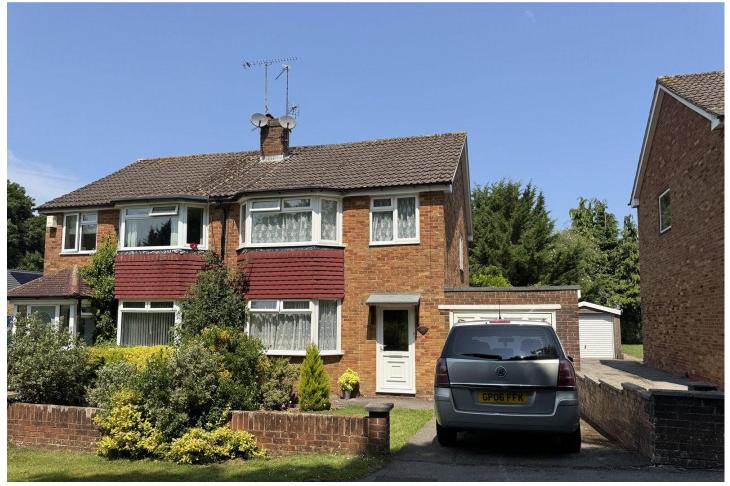

## Loggon Road, Basingstoke, Hampshire, RG21 3PF

Price: £390,000

- Three Bedrooms
- Open Plan Lounge/Diner
- UPVC Double Glazing
- Good Schools Nearby

- Close to the Town Centre
- Potential to Extend STPP
- No Onward Chain Complications
- EPC: TBC

## **Description**

Located in the popular area of the Harrow Estate, this three bedroom home is available with no onward chain. With recently replaced fascia's and soffits and a modern boiler for gas central heating this home offers a lot of potential for the next owners. Sitting in a small enclave away from the main road, the property overlooks trees to the front, providing you with one of the best outlooks in Basingstoke.