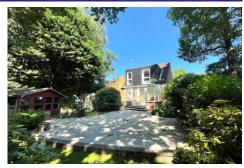

#### **Outside**

To the front is a long driveway providing plenty of parking leading to a detached garage. There is a large flagstone patio and area of lawn surrounded by deep well stocked beds with pathway - extending to a corner plot and with a further area of garden to the other side of the property.