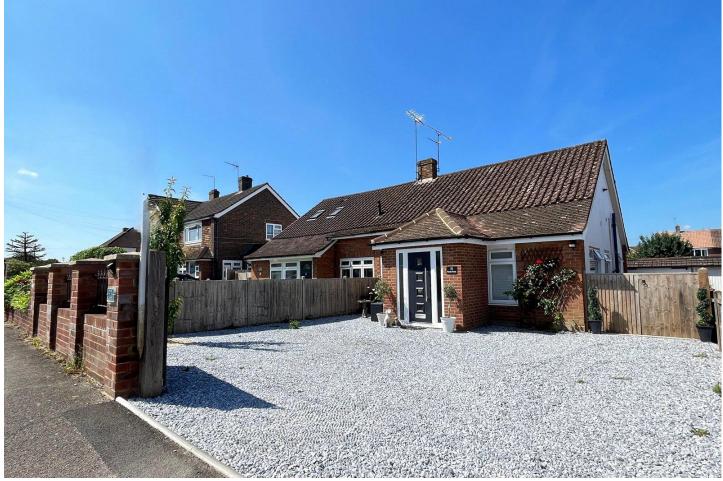

## www.bridges.co.uk

Two Bedroom Semi-Detached Bungalow Brooke Forest, Fairlands, Guildford, Surrey, GU3 3JJ

Price: £489,950

- Two Double Bedrooms
- Semi-Detached Bungalow
- Modern Kitchen/Diner
- Impressive South West Facing Plot
- En Suite to Principal Bedroom
- Driveway and Garage
- Easy Reach to Guildford Town Centre
- EPC: C (75)

## Outside

Outside, the property offers a very spacious driveway to the front with a garage to the side, offering exceptional storage. To the rear is a delightful enclosed south west facing garden, providing a peaceful and sunny outdoor retreat.