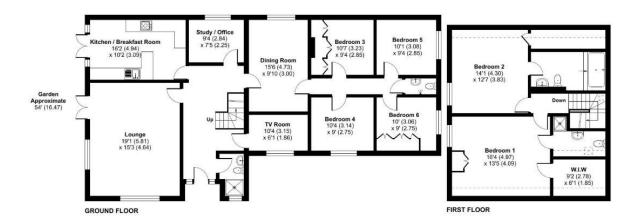

## **Floorplan**

#### Ardol, Ash Green, GU12

Approximate Area = 2074 sq ft / 192.7 sq m Limited Use Area(s) = 128 sq ft / 11.9 sq m Total = 2202 sq ft / 204.6 sq m

TO ARRANGE A VIEWING PLEASE CONTACT:

Tel: 01252 361550 or Email: info@bridges.co.uk