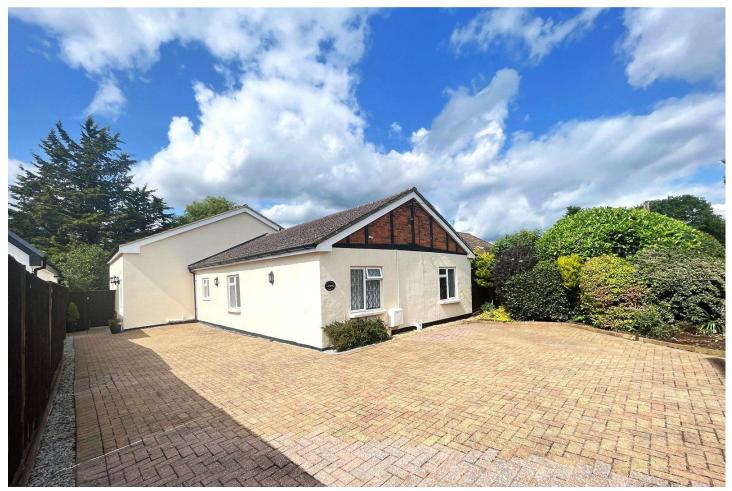

## **Description**

This stunning six bedroom detached home offers an enormous amount of flexible living space, with over 2,200 sq. ft. across two floors. Perfect for a family or those seeking versatile accommodation, the property also provides potential for annexe style living and ideal work from home options. The property was completely rewired and extended in 2017 to offer a brilliant blend of modern convenience, whilst retaining some lovely original features. The property is situated in the semi rural location of Ash Green within easy reach of Ash, Farnham and Guildford via the A31 and is within walking distance of Ash Train Station. The ground floor features a welcoming reception hall with marble effect ceramic flooring, underfloor heating throughout this part of the property and a grand staircase. There are multiple spaces for family and work life, including a spacious living room with garden access and a separate dining room. To the front of the property offers four double bedrooms, plus a wet room. The modern kitchen/breakfast room, complete with French doors to the rear, is in beautiful condition and offers plenty of worktop and storage space. Upstairs, two generously sized double bedrooms come with en suite facilities and ample eaves storage - which is carpeted and lit. The property also includes a practical wet room on the ground floor. This property must be seen to fully appreciate the space and living accommodation it offers! Please call Bridges today to book your appointment.

#### **Outside**

Outside offers a beautifully maintained, private garden and ample parking via a block paved driveway. The generous sized garden offers space for storage sheds and bin storage.

To view the Material Information Certificate for this property please click Here or contact us to request a copy.