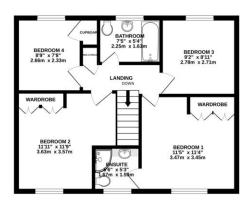

On the first floor there are four generous bedrooms, perfect for any growing family. The main bedroom is an ample double room with built-in wardrobes and a modern en suite shower room. Bedrooms two and three are both double bedrooms, with the fourth being a spacious single bedroom. These are supported perfectly by a modern three piece bathroom.

## Floorplan

GROUND FLOOR

Whils every attempt has been made to ensure the accuracy of the flooplan contained here, measurements of doors, widows, norms and any other items are appointed and no repositivity is taken for any error, omission or mis-statement. This plan is for illustrative purposes only and should be used as such by any prospective purchaser. The services, systems and appliances shown have not been tested and no guarantee as to their openability or efficiency can be given.