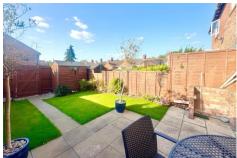

#### Outside

The property offers an attractive rear garden incorporating an area of lawn, a patio perfect for entertaining - and is enclosed by wooden fencing. The garden provides a good degree of privacy and seclusion, and the property benefits from two allocated parking spaces.