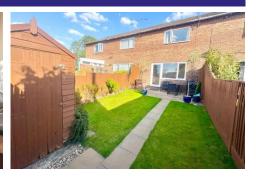

#### Outside

The property offers an attractive rear garden incorporating an area of lawn, a patio perfect for entertaining - and is enclosed by wooden fencing. The garden provides a good degree of privacy and seclusion, and the property benefits from two allocated parking spaces.