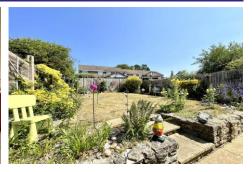

## **Outside**

To the front the property offers driveway parking for multiple vehicles bordered by a low maintenance lawn featuring a host of shrubs, bushes and flowers before continuing up to the rear garden via a side access gate. The garden has been tastefully designed by the current owners, with a sunny conservatory bordered by a well maintained patio area before continuing up the steps to a easy to manage lawn that is surrounded by an array of colourful plants and flowers creating a sense of peace and tranquillity.