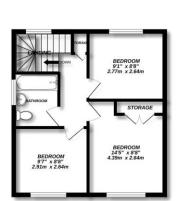

## **Floorplan**

CONSERVATORY
9'3" x 6'8"
2.82m x 2.03m

LOUNGE/DINER
192" x 187"
5.54m x 5.66m

CCOAKROOM

GARAGE
102" x 9'5"
3.10m x 2.87m

HALLWAY

5TORAGE

GROUND FLOOR

1ST FLOOR

Made with Metropix 0202

TO ARRANGE A VIEWING PLEASE CONTACT:

Tel: 01252 361550 or Email: info@bridges.co.uk