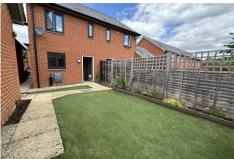

#### **Outside**

The property benefits from allocated parking to the rear - there is also a detached garage to the rear of the property, which has been converted, utilising the front as storage space, ideal for motorbikes, bicycles etc. The back half has been converted with power and light, with a separate door leading to the garden which could be used as an office/workshop. The garden is laid to artificial grass with an area of patio.