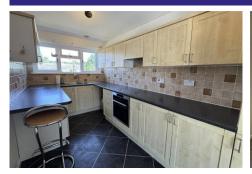

### Description

Offered to the market with no onward chain complications, is this three bedroom bungalow in the heart of Old Basing. The accommodation comprises of, a bright an airy entrance hall, leading on one end to the three spacious bedrooms, family bathroom and separate cloakroom, and the other end a kitchen, lounge/dining room, and French doors to the patio area.