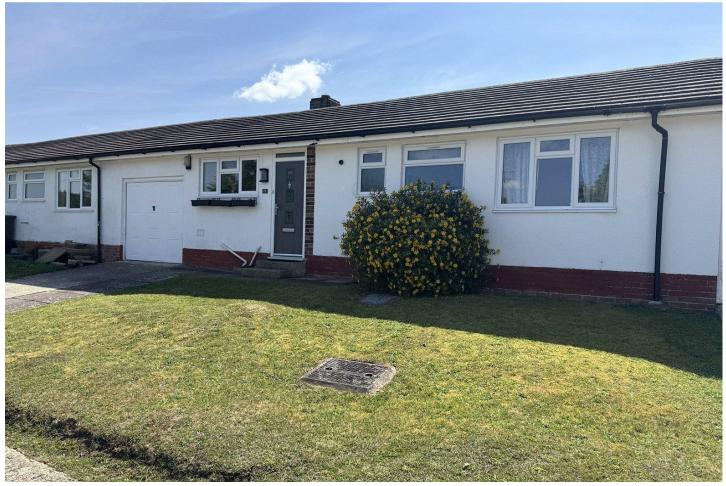

### Description

Offered to the market with no onward chain complications, is this three bedroom bungalow in the heart of Old Basing. The accommodation comprises of, a bright an airy entrance hall, leading on one end to the three spacious bedrooms, family bathroom and separate cloakroom, and the other end a kitchen, lounge/dining room, and French doors to the patio area.

#### **Outside**

Ash Grove is set in the popular village of Old Basing, the property itself benefits from private rear garden, with an area of lawn as well as a spacious patio, ideal for alfresco dining. The rear garden has a good sized hedge to the rear giving a sense of privacy. The front garden is laid to lawn, with driveway parking leading to the garage.