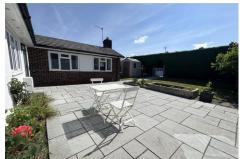

#### **Outside**

Ash Grove is set in the popular village of Old Basing, the property itself benefits from private rear garden, with an area of lawn as well as a spacious patio, ideal for alfresco dining. The rear garden has a good sized hedge to the rear giving a sense of privacy. The front garden is laid to lawn, with driveway parking leading to the garage.