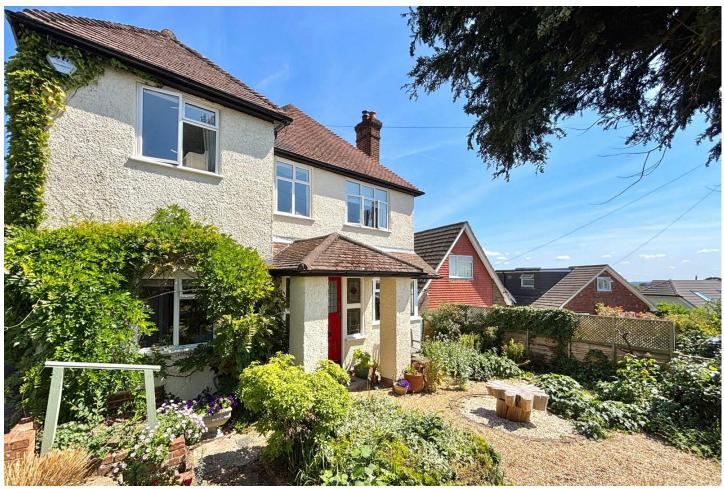

### Description

An impressive four bedroom detached family home, built in the 1930s, offering spacious/versatile living throughout whilst being situated on a private lane just a short distance from Farnham Park. The ground floor comprises a substantial lounge/dining room, study, shower room/utility, re-fitted kitchen and large orangery which provides access to the rear garden, which makes this an ideal place for those who like to entertain. The upstairs boats four bedrooms, thee of which are generous doubles and a refitted family bathroom suite.

#### **Outside**

Externally the property has ample parking on the drive as well as a carport, garage/workshop. There is side access leading through to the rear garden which features mature shrubs and plants offering a good degree of privacy. There are far reaching views to be enjoyed with a private patio seating area ideal for alfresco dining.