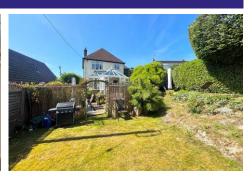

#### **Outside**

Externally the property has ample parking on the drive as well as a carport, garage/workshop. There is side access leading through to the rear garden which features mature shrubs and plants offering a good degree of privacy. There are far reaching views to be enjoyed with a private patio seating area ideal for alfresco dining.