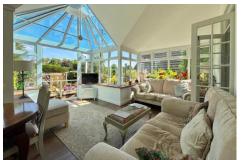

### Description

An impressive four bedroom detached family home, built in the 1930s, offering spacious/versatile living throughout whilst being situated on a private lane just a short distance from Farnham Park. The ground floor comprises a substantial lounge/dining room, study, shower room/utility, re-fitted kitchen and large orangery which provides access to the rear garden, which makes this an ideal place for those who like to entertain. The upstairs boats four bedrooms, thee of which are generous doubles and a refitted family bathroom suite.