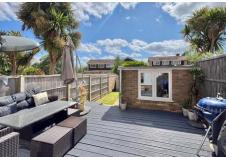

#### **Outside**

Externally you benefit from parking to the rear for one vehicle. The rear garden has a small strip of lawn, features a large decking area perfect for entertaining. Additionally there is a garage that has been converted into a home office.