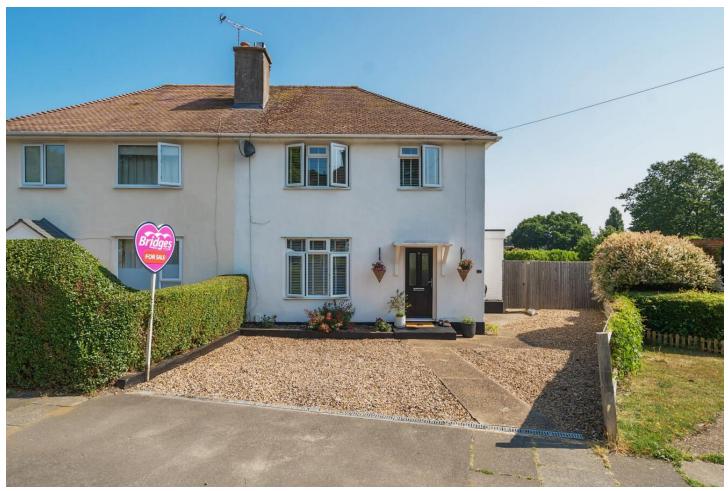

# Three Bedroom Semi-Detached House

## Cripley Road, Farnborough, Hampshire, GU14 9QA

Guide Price: £450,000

- Three Bedrooms
- Corner plot
- Two Bathrooms
- Private Rear Garden

- Driveway Parking
- Two Reception Rooms
- Close to Schools
- EPC: D (58)

### Description

If you are looking for a home with a well sized corner plot, backing onto green fields then Cripley Road is a great property to consider! Coming to the market in fantastic condition throughout is this deceptively spacious three bedroom semi-detached house, complete with ample driveway parking. The downstairs footprint consists of two reception rooms, a downstairs shower room, utility room and kitchen. Upstairs you will find three bedrooms and family bathroom. Further benefits include a new boiler installed within the last 2 years, a garden log cabin (ideal for home working) and the opportunity to extend (STPP).