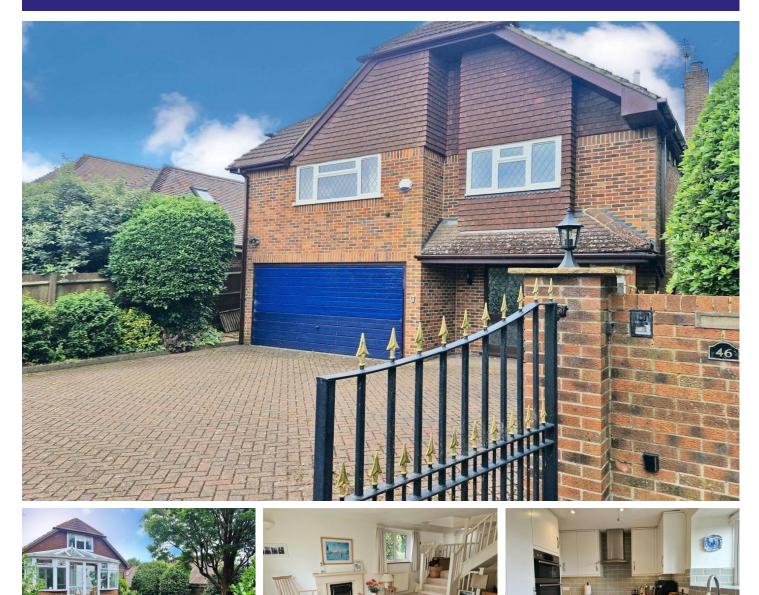

# Three Bedroom Detached House Folly Lane North, Farnham, Surrey, GU9 0HX

Guide Price: £625,000

- Three Bedrooms
- Detached
- Double Garage
- Versatile Living

- Close to Popular Schools
- Driveway Parking
- Double Garage
- EPC: D (64)

#### Description

Situated along a quiet lane on the fringe of Farnham Park, a unique and individual detached property, that has flexible spacious accommodation and is presented with no onward chain. The property has three distinct levels, providing a flexible and practical layout - with the majority of the accommodation arranged on one level. To the lower ground floor, a spacious entrance hall has good storage cupboard and a cloakroom, with door into the double garage - as well as stairs to the first floor. The first floor boasts a light and airy living room, modernised kitchen and two double bedrooms - alongside a bathroom and a large conservatory that leads to well established and private rear garden. From the living room, there is a staircase to a further double bedroom, study area and large loft space - offering potential to extend subject to planning permission. Give us a call today to book your viewing!

#### Outside

A mature and well stocked garden provides a sanctuary to escape to and unwind., it is enclosed and is not overlooked, allowing a great sense of privacy, there is a side access gate. The front of the property is walled and has double gates to a large block paved driveway. There is also a double garage with power and light and up and over door.