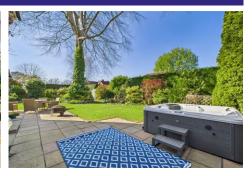

#### **Outside**

A shingle driveway leads to the carport and garage with a side gate giving access to the generous enclosed rear garden, which offers a patio seating area to the rear of the house, a green house, and a garden shed to either corner. The remainder of the garden is laid to lawn with a mix of mature trees and shrubs to the borders.