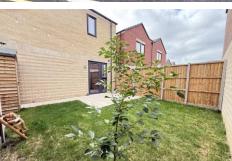

#### **Outside**

The property has a private side garden which is enclosed with wooden fencing with gate to driveway, there is a paved patio the remainder is laid to the lawn. There is also an additional side garden area with a paved patio partially laid to lawn with low level shrub border.