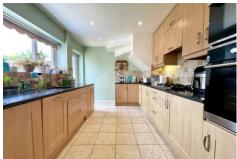

Upon entering the property, you are greeted by a bright and spacious hallway benefiting from a cloakroom and leading on to the well designed lounge/diner, conservatory and fitted kitchen both providing access out to the garden.