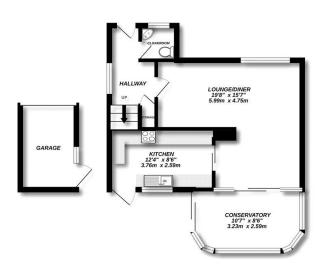

### **Floorplan**

GROUND FLOOR

1ST FLOOR

Made with Metropix ©202

TO ARRANGE A VIEWING PLEASE CONTACT:

Tel: 01252 361550 or Email: info@bridges.co.uk

Upon entering the property, you are greeted by a bright and spacious hallway benefiting from a cloakroom and leading on to the well designed lounge/diner, conservatory and fitted kitchen both providing access out to the garden.