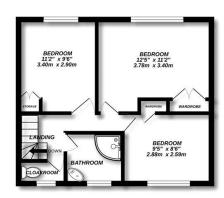

### **Floorplan**

GROUND FLOOR

1ST FLOOR

Made with Metropix ©202

TO ARRANGE A VIEWING PLEASE CONTACT:

Tel: 01252 361550 or Email: info@bridges.co.uk

Upstairs the property boasts three bedrooms all with built-in wardrobes and updated bathroom with separate toilet.

With its prime location and well balanced living space, this property offers a fantastic opportunity to secure a wonderful family home in a thriving community. Early viewing is highly recommended.