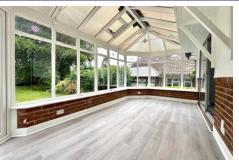

## Description

A recently refurbished three bedroom detached bungalow available to the market with no onward chain. This property features a refitted kitchen/dining room with plenty of space for built-in/freestanding appliances and sliding doors into the rear conservatory which boasts pleasant views of the rear garden. There is a substantially sized lounge area where there is an immediate feeling of space and light, featuring a wood burning stove and providing further access into the conservatory. To the front of the bungalow are two double bedrooms, with the principal bedroom featuring a range of fitted wardrobes. There is also a third bedroom which could be used as a study/nursery if required.