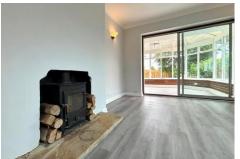

## Description

A recently refurbished three bedroom detached bungalow available to the market with no onward chain. This property features a refitted kitchen/dining room with plenty of space for built-in/freestanding appliances and sliding doors into the rear conservatory which boasts pleasant views of the rear garden. There is a substantially sized lounge area where there is an immediate feeling of space and light, featuring a wood burning stove and providing further access into the conservatory. To the front of the bungalow are two double bedrooms, with the principal bedroom featuring a range of fitted wardrobes. There is also a third bedroom which could be used as a study/nursery if required.