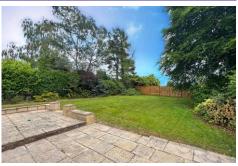

## Outside

To the front, the property is set back behind a generous driveway with parking for several vehicles. There is also a detached single garage with a pitched roof to the side. To the rear, the south facing rear garden is mainly laid to lawn and is well screened with mature trees, featuring a patio around the conservatory that provides a perfect space for entertaining guests.