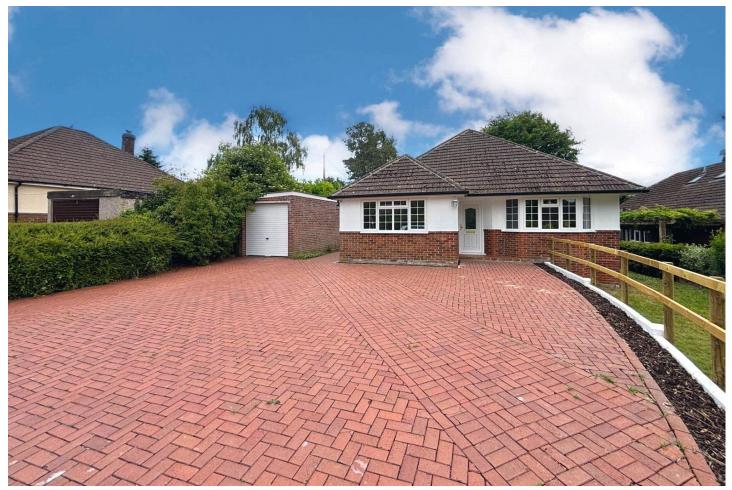

## Three Bedroom Detached Bungalow Blackberry Lane, Four Marks, Alton, Hampshire, GU34 5DJ

Price: £650,000

- Three Bedrooms
- Detached Bungalow
- Kitchen/Breakfast Room
- Conservatory

- Recently Refurbished
- South Facing Garden
- No Onward Chain
- EPC: C (69)

## Outside

To the front, the property is set back behind a generous driveway with parking for several vehicles. There is also a detached single garage with a pitched roof to the side. To the rear, the south facing rear garden is mainly laid to lawn and is well screened with mature trees, featuring a patio around the conservatory that provides a perfect space for entertaining guests.