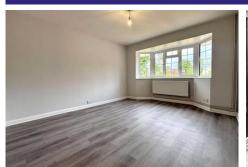

## Description

A recently refurbished three bedroom detached bungalow available to the market with no onward chain. This property features a refitted kitchen/dining room with plenty of space for built-in/freestanding appliances and sliding doors into the rear conservatory which boasts pleasant views of the rear garden. There is a substantially sized lounge area where there is an immediate feeling of space and light, featuring a wood burning stove and providing further access into the conservatory. To the front of the bungalow are two double bedrooms, with the principal bedroom featuring a range of fitted wardrobes. There is also a third bedroom which could be used as a study/nursery if required.