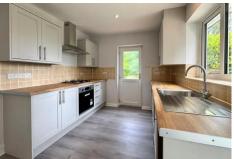

## Description

A recently refurbished three bedroom detached bungalow available to the market with no onward chain. This property features a refitted kitchen/dining room with plenty of space for built-in/freestanding appliances and sliding doors into the rear conservatory which boasts pleasant views of the rear garden. There is a substantially sized lounge area where there is an immediate feeling of space and light, featuring a wood burning stove and providing further access into the conservatory. To the front of the bungalow are two double bedrooms, with the principal bedroom featuring a range of fitted wardrobes. There is also a third bedroom which could be used as a study/nursery if required.