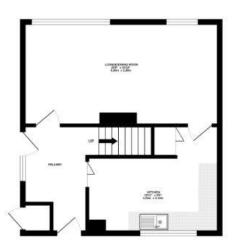

## Floorplan

GROUND FLOOR 450 sq.ft. (41.9 sq.m.) approx.

1ST FLOOR 454 sq.ft. (42.1 sq.m.) approx.

TOTAL FLOOR AREA: 904 sq.ft (84.0 sq.m.) approx. Notice every attend task lever instate to ensise the accuracy of the frostminic contained term, treasurements orisostore error extrement. This pice is to instanting approach only with offed the orisos of such to say any prospective particular. The since is to instanting approach only with offed the orisostore are encoded, splittering and applications taken have been tasked and no guarantee as to the since the origination of the origination of the originations of the originations and the origination of the origination of the origination of the origination of the originations and the origination of the origination of the origination of the origination of the originations and the origination of the origination