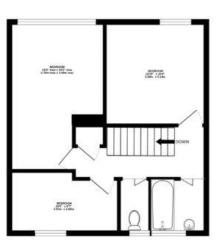

## Floorplan

GROUND FLOOR 450 sq.ft. (41.9 sq.m.) approx.

1ST FLOOR 454 sq.ft. (42.1 sq.m.) approx.

TOTAL FLOOR AREA: 904 sq.ft (84.0 sq.m.) approx. Notice every attend task lever instate to ensise the accuracy of the frostminic contained term, treasurements orisostore error extrement. This pice is to instanting approach only with offed the orisos of such to say any prospective particular. The since is to instanting approach only with offed the orisostore are encoded, splittering and applications taken have been tasked and no guarantee as to the since the origination of the origination of the originations of the originations and the origination of the origination of the origination of the origination of the originations and the origination of the origination of the origination of the origination of the originations and the origination of the origination