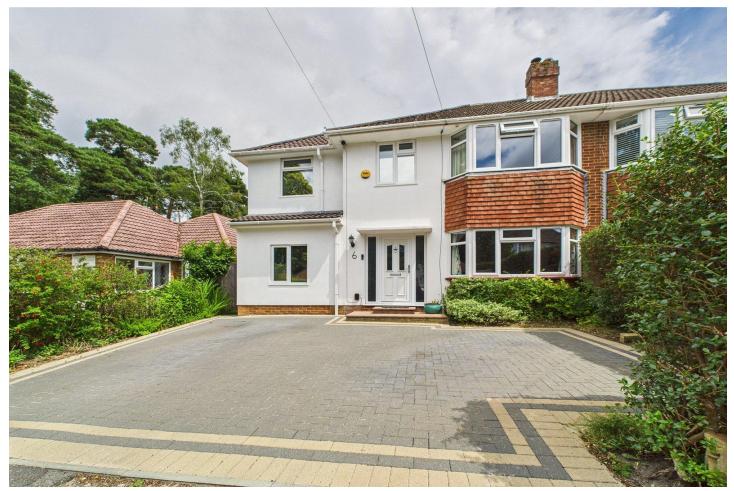

# Four Bedroom Semi-Detached House

## Heather Drive, Church Crookham, Fleet, Hampshire, GU52 6LW

Price: £615,000

- Four Bedroom
- Semi-Detached
- En Suite
- Cul-de-Sac Location

- Extended Family Home
- Modernised Interior
- Viewing Advised
- EPC: D (61)

### Description

This property has been beautifully extended and modernised throughout, four bedroom family home situated towards the end of a peaceful cul-de-sac and in catchment of sought after local schools. The accommodation comprises: entrance hall, study, living room, an open plan kitchen/breakfast room, cloakroom/utility and a family room to the ground floor. The first floor provides a principal bedroom with fitted wardrobes and an en suite shower room, along with three further well proportioned bedrooms and a family bathroom. Viewings are highly recommended to fully appreciate this stunning family home.

#### **Outside**

The front of the property offers driveway parking and leads to a side gate that takes you through to the enclosed rear garden which benefits from a patio seating area, garden shed and the remainder is laid to lawn with a mix of mature shrubs and hedging to the borders.