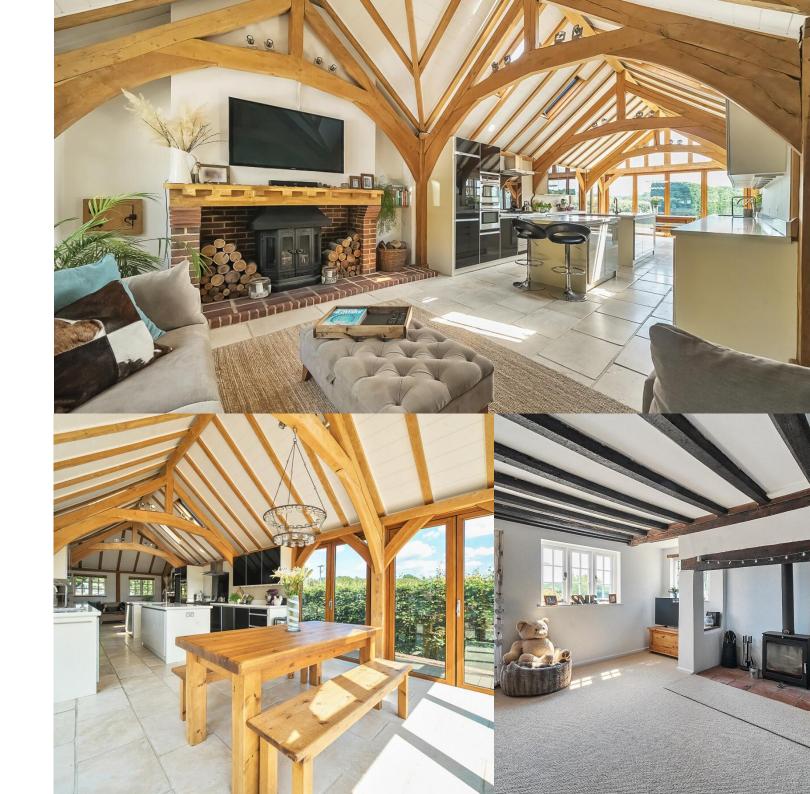

Offering a mixture of modern architecture and original features, the property perfectly represents the best of both worlds and is presented in beautiful decorative order throughout. The open plan kitchen/breakfast/sitting room is undoubtedly the standout feature of the property, measuring 43' in length with fully fitted bespoke storage solutions and bi-folding doors to the terrace and stunning grounds. Handcrafted double-height beams showcase period craftsmanship, creating an architectural masterpiece.

The ground floor also boasts a living room with a wood burning stove, utility room, cloakroom, dining room and spacious entrance hall. Upstairs there are three bedrooms serviced by a luxurious family bathroom with a bathtub and walk-in shower.