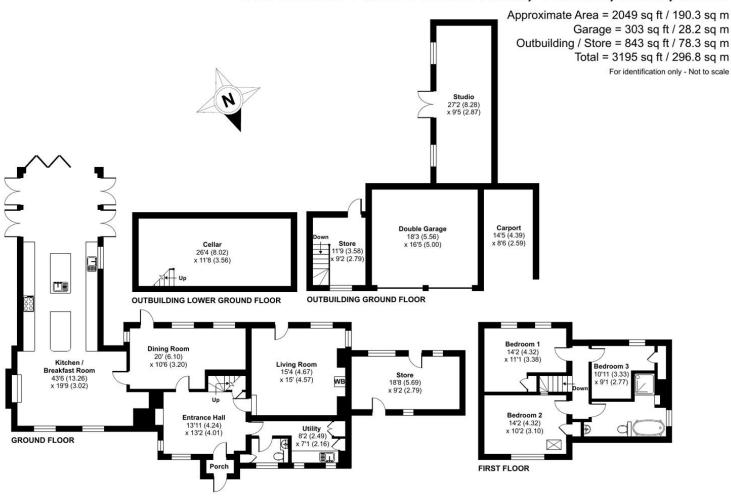

### **The Property**

Occupying an overall plot measuring 1.64 acres and set in the heart of the English countryside, this Grade II listed detached family home boasts well over 3,000 square feet of accommodation including all outbuildings and garaging, and is located within easy reach of Winchfield mainline railway station.

The ground floor also boasts a living room with a wood burning stove, utility room, cloakroom, dining room and spacious entrance hall. Upstairs there are three bedrooms serviced by a luxurious family bathroom with a bathtub and walk-in shower.

#### **Outside**

To the rear of the double garage and carport is the home office, a fabulous space for any home worker with wonderful and uninterrupted views of the garden.

In the complex of outbuildings is an additional store room that provides access to a cellar.

## **Features**

- Three/Four Bedrooms
- Three/Four Reception Rooms
- Grade II Listed
- 43' Kitchen
- Surrounded by Open Fields
- Double Garage
- 1.64 Acre Plot
- EPC: D (56)
- Council Tax Band: F

### Chevertons Farm Odiham Road, Odiham, Hook, RG29

Floor plan produced in accordance with RICS Property Measurement Standards incorporating International Property Measurement Standards (IPMS2 Residential). © nichecom 2024. Produced for Bridges Estate Agents Ltd (Platinum Homes). REF: 1088477`