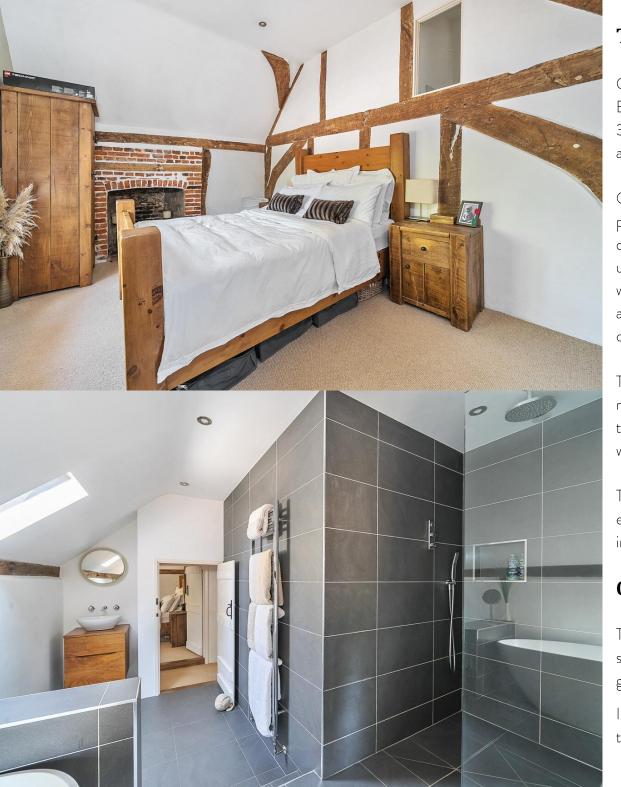

The ground floor also boasts a living room with a wood burning stove, utility room, cloakroom, dining room and spacious entrance hall. Upstairs there are three bedrooms serviced by a luxurious family bathroom with a bathtub and walk-in shower.