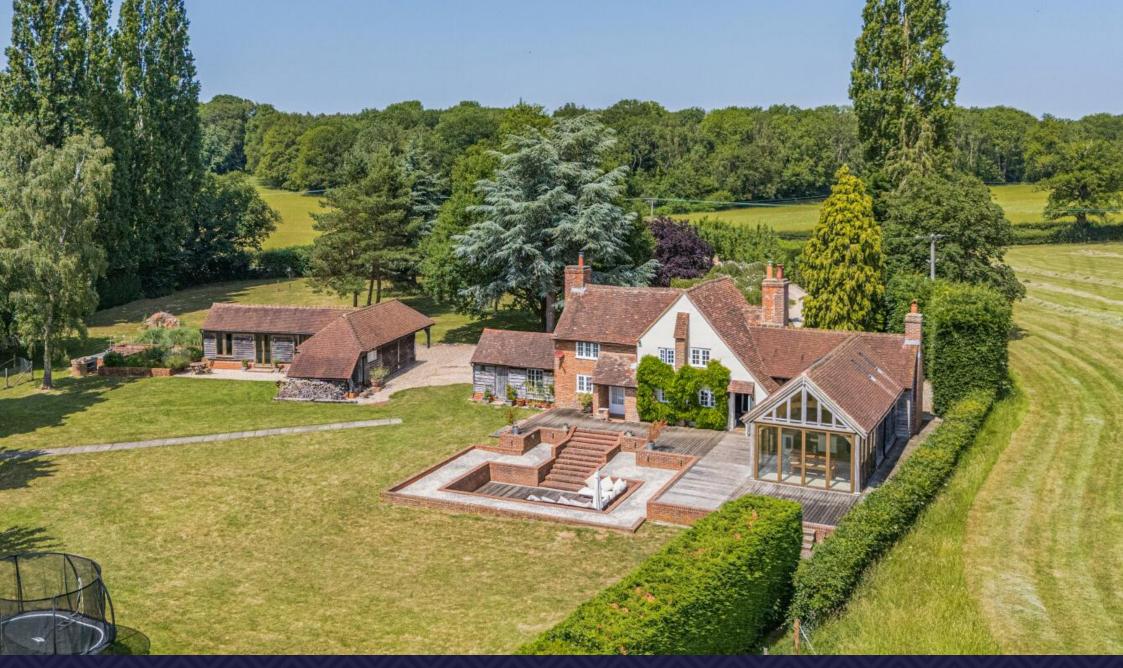

### **The Property**

Occupying an overall plot measuring 1.64 acres and set in the heart of the English countryside, this Grade II listed detached family home boasts well over 3,000 square feet of accommodation including all outbuildings and garaging, and is located within easy reach of Winchfield mainline railway station.

Offering a mixture of modern architecture and original features, the property perfectly represents the best of both worlds and is presented in beautiful decorative order throughout. The open plan kitchen/breakfast/sitting room is undoubtedly the standout feature of the property, measuring 43' in length with fully fitted bespoke storage solutions and bi-folding doors to the terrace and stunning grounds. Handcrafted double-height beams showcase period craftsmanship, creating an architectural masterpiece.

#### **Outside**

To the rear of the double garage and carport is the home office, a fabulous space for any home worker with wonderful and uninterrupted views of the garden.

In the complex of outbuildings is an additional store room that provides access to a cellar.