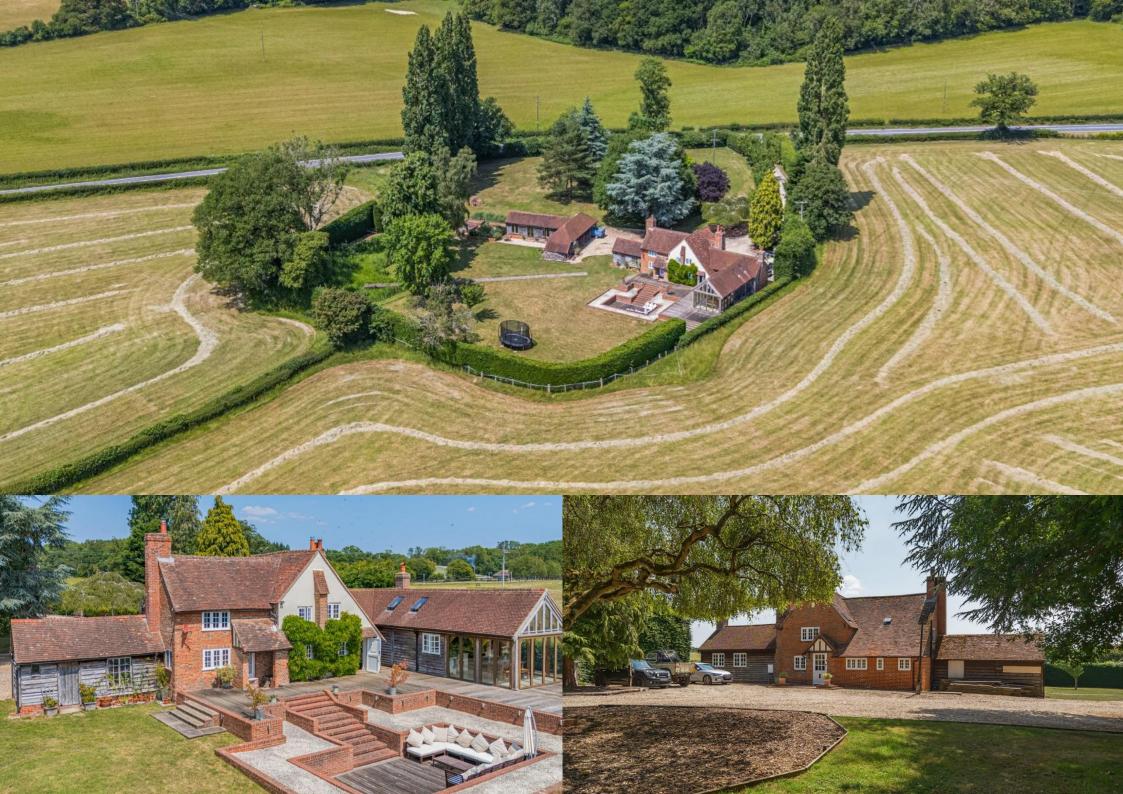

### **The Property**

Occupying an overall plot measuring 1.64 acres and set in the heart of the English countryside, this Grade II listed detached family home boasts well over 3,000 square feet of accommodation including all outbuildings and garaging, and is located within easy reach of Winchfield mainline railway station.

Offering a mixture of modern architecture and original features, the property perfectly represents the best of both worlds and is presented in beautiful decorative order throughout. The open plan kitchen/breakfast/sitting room is undoubtedly the standout feature of the property, measuring 43' in length with fully fitted bespoke storage solutions and bi-folding doors to the terrace and stunning grounds. Handcrafted double-height beams showcase period craftsmanship, creating an architectural masterpiece.

The charming villages of Odiham and Hartley Wintney are nearby, offering everyday amenities, a variety of High Street and boutique shops, and independent restaurants with country walks virtually on your doorstep.