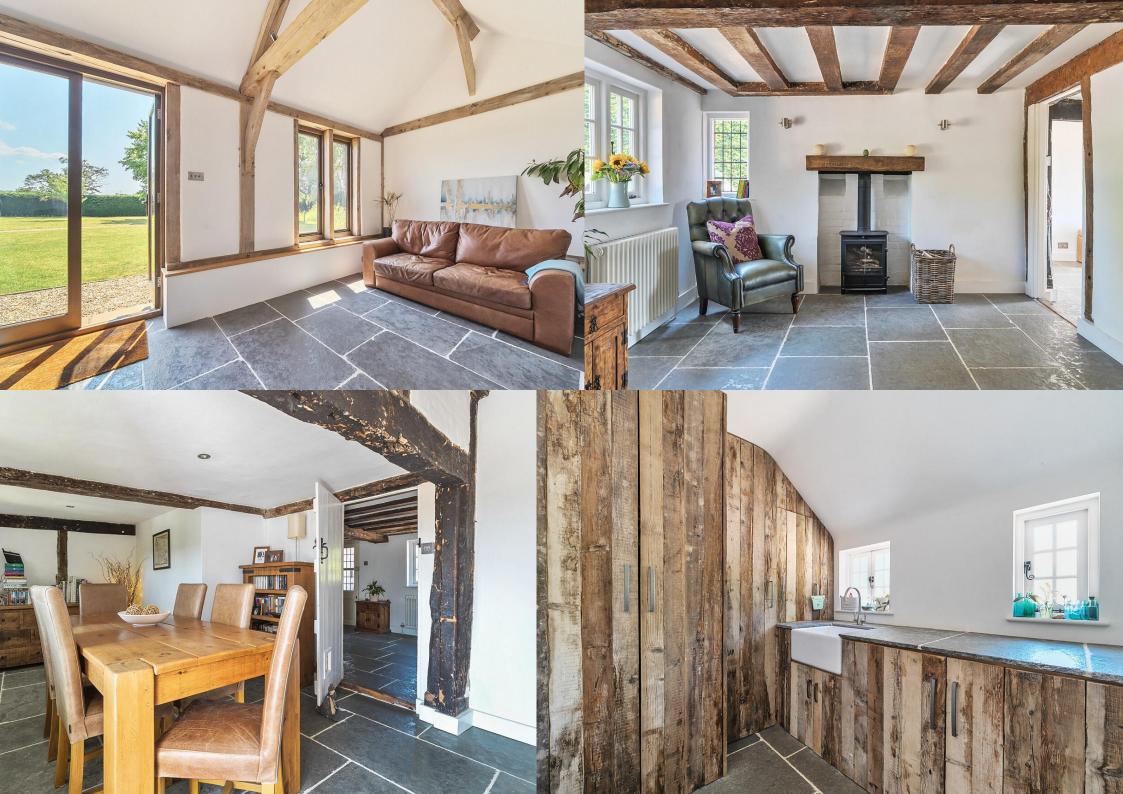

Offering a mixture of modern architecture and original features, the property perfectly represents the best of both worlds and is presented in beautiful decorative order throughout. The open plan kitchen/breakfast/sitting room is undoubtedly the standout feature of the property, measuring 43' in length with fully fitted bespoke storage solutions and bi-folding doors to the terrace and stunning grounds. Handcrafted double-height beams showcase period craftsmanship, creating an architectural masterpiece.

The ground floor also boasts a living room with a wood burning stove, utility room, cloakroom, dining room and spacious entrance hall. Upstairs there are three bedrooms serviced by a luxurious family bathroom with a bathtub and walk-in shower.