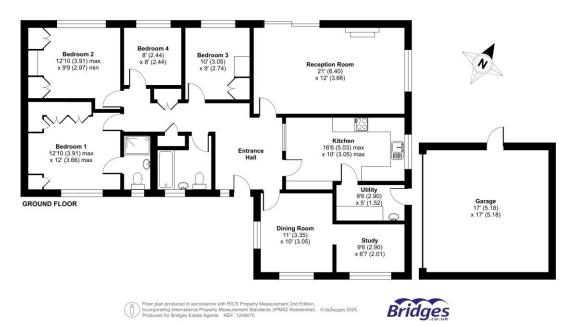

## **Floorplan**

#### Chatsworth Heights, Camberley, GU15

Approximate Area = 1407 sq ft / 130.7 sq m Garage = 289 sq ft / 26.8 sq m Total = 1696 sq ft / 157.5 sq m

TO ARRANGE A VIEWING PLEASE CONTACT:

Tel: 01276 685544 or Email: