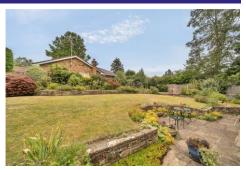

#### **Outside**

Externally, the property benefits from a spacious plot measuring 0.22 of an acre, comprising of mature rear and side gardens, the rear of which is mainly laid to lawn with a spacious patio area. To the front you have ample driveway parking leading to the detached double garage.