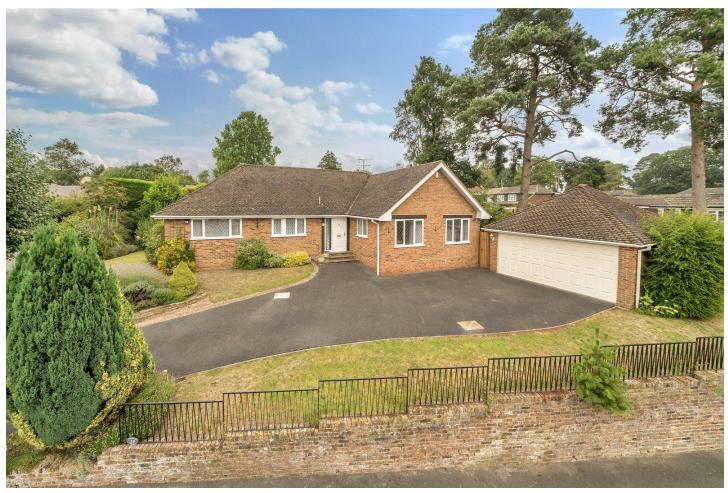

# Four Bedroom Detached Bungalow

# Chatsworth Heights, Camberley, Surrey, GU15 1NH

Price: £725,000

- Four Bedrooms
- Detached Bungalow
- Three Reception Rooms
- En Suite and Bathroom

- Spacious Plot
- Driveway and a Double Garage
- Complete Chain Above
- EPC: C (69)

## Description

A well presented four bedroom detached bungalow set in a sought after location, within easy access to Camberley town centre, great commuter links, and excellent local schools. The property benefits from a closed chain above that is due to complete in September. The accommodation comprises a rear aspect living room and a kitchen/breakfast room, as well as a separate dining room. You will also find a study, utility room, and four spacious bedrooms. The principal bedroom, en suite shower room, and family bathroom are all over one floor. An internal inspection is highly recommended to truly appreciate all that this property has to offer. Call us today to book your viewing.

#### **Outside**

Externally, the property benefits from a spacious plot measuring 0.22 of an acre, comprising of mature rear and side gardens, the rear of which is mainly laid to lawn with a spacious patio area. To the front you have ample driveway parking leading to the detached double garage.