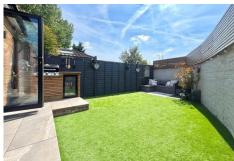

## Outside

To the front of the property is a small lawn, with hedges to the front to give privacy from the rest of the cul-de-sac. There is a parking space for the property to the front, as well as an additional space in the parking area to the side of this row of houses. The owner has also had an external socket fitted for charging an electric car. There is side access leading to the garden, which is of south westerly aspect. The garden itself has artificial lawn, with a patio area, built in BBQ area and features a shed to the rear.